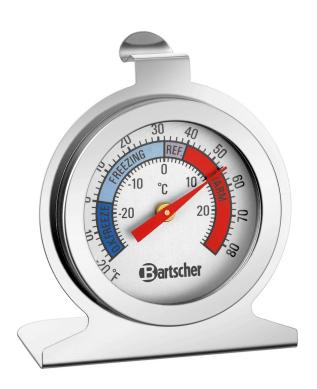

Practical — whether hanging or upright: Simple temperature measurements in refrigerator or freezer stores.

Control unit:

• Application area: Canteens

Refrigeration cell Freezer cell Refrigeration cell -30 °C to 30 °C Analogue

Temperature range: -30 °C to 30
 Design: Analogue
 With temperature sen-No

sor:

• Designed for: Room temperature measure-

ments

Refrigerators / upright freezers Temperature monitoring during transport and storage

• Properties: Temperature range also in Fah-

renheit

For hanging or placement

Including:
Colour:
Silver
Temperature measurement units:
Material:
Stainless

Material: Stainless steel Important information: -

• Size of display field:  $\emptyset$  45 mm

Battery: -Size: W 62 x D 35 x H 71 mm

• Weight: 0.04 kg