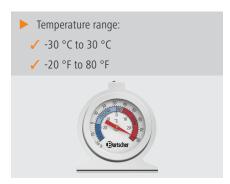

Temperature range: -30 °C to 30
 Design: Analogue
 With temperature sen-No

sor:

• Designed for: Room temperature measure-

ments

Refrigerators / upright freezers Temperature monitoring during transport and storage