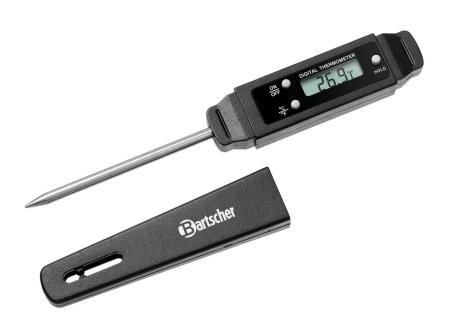

## Thermometer D1500 KTP

Flexible: Digital puncture thermometer for core temperature measurement in the freezing range or during food preparation.

• Size:

• Weight:

W 151 x D 15 x H 20 mm

0.03 kg

Control unit: ElectronicPuncture depth: 67 mm

nutes LCD display

Temperature range also in Fah-

renheit

With suspension device W 21,75 x H 7,5 mm

 Size of display field: W 21,75 x H 7,5 mm
 Battery: Button cell LR44/AG13
 Including: Protection cap 1 battery