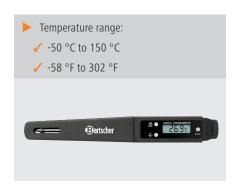

Temperature range: -50 °C to 150 °C
 Design: Digital

• With temperature sen- Yes

sor:

• Designed for: Core temperature measurements

Temperature monitoring during transport and storage

Colour: BlackTemperature measure- °C