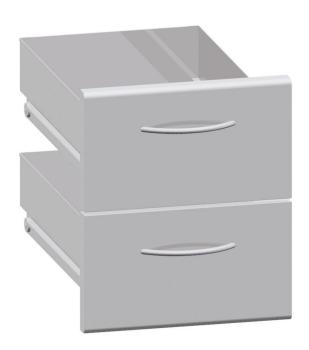

Number of drawers:
Set comprises:
With plastic inserts:
Norm-format drawers:
GN-capable:
Properties:
2 drawers
No
No
-

• Material: CNS 18/10 • Important information: -

• Series: 700

• Size: W 395 x D 660 x H 455 mm

• Weight: 17 kg

## Drawers 700, W400, set of 2

Add on Products