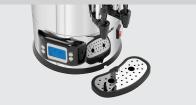

• Filling level display: Yes · Material lid: Stainless steel • Including: 1 tea strainer • Properties: Detachable drip tray

Separate hot water and tea tap with own filling level display

• Important information:

• Power load: 2,5 kW | 230 V | 50/60 Hz

· Control lamp: • Temperature control: In 1 °C steps

• Size: W 250 x D 380 x H 550 mm

• Weight: 5.2 kg

Simple tea preparation and dispensing

Thanks to a separate outlet tap with its own filling level indicator