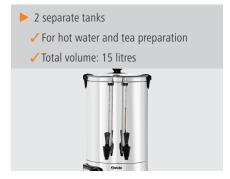

## Tea/hot water dispenser D15000

The tea and hot water dispenser with a total capacity of 15 litres always has hot tea and hot water available for larger groups. Thanks to the clearly arranged display, the required presettings can be easily made and kept in view.

• Filling level display: Yes · Material lid: Stainless steel • Including: 1 tea strainer • Properties: Detachable drip tray

Separate hot water and tea tap with own filling level display

• Important information:

• Power load: 2,5 kW | 230 V | 50/60 Hz

· Control lamp: • Temperature control: In 1 °C steps

• Size: W 250 x D 380 x H 550 mm

• Weight: 5.2 kg

Simple tea preparation and dispensing

Thanks to a separate outlet tap with its own filling level indicator