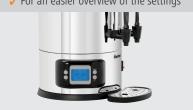

► With display

✓ For an easier overview of the settings

► Temperature control in 1 °C steps

Removable tea strainer

✓ For easy loading and cleaning

Heating and keeping warm

✓ Temperature range 20 °C to 100 °C