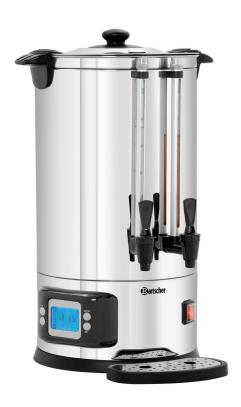

## Tea/hot water dispenser D15000

The tea and hot water dispenser with a total capacity of 15 litres always has hot tea and hot water available for larger groups. Thanks to the clearly arranged display, the required presettings can be easily made and kept in view.

Stainless steel Material: · Colour: Silver · Number of taps:

20 °C to 100 °C · Temperature range: Electronic Control unit: • Safety thermostat: Yes • Content: 15 litre(s) • Display: Yes • ON/OFF switch: Yes • Double-walled: Yes

• Filling level display: Yes · Material lid: Stainless steel • Including: 1 tea strainer • Properties: Detachable drip tray

Separate hot water and tea tap with own filling level display

• Important information:

• Power load: 2,5 kW | 230 V | 50/60 Hz

· Control lamp: • Temperature control: In 1 °C steps

• Size: W 250 x D 380 x H 550 mm

• Weight: 5.2 kg

Simple tea preparation and dispensing

Thanks to a separate outlet tap with its own filling level indicator