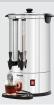

## Tea/hot water dispenser D15000

The tea and hot water dispenser with a total capacity of 15 litres always has hot tea and hot water available for larger groups. Thanks to the clearly arranged display, the required presettings can be easily made and kept in view.

Stainless steel Material: · Colour: Silver · Number of taps:

20 °C to 100 °C · Temperature range: Electronic Control unit: • Safety thermostat: Yes • Content: 15 litre(s) • Display: Yes • ON/OFF switch: Yes • Double-walled: Yes

• Filling level display: Yes · Material lid: Stainless steel • Including: 1 tea strainer • Properties: Detachable drip tray

Separate hot water and tea tap with own filling level display

• Important information:

• Power load: 2,5 kW | 230 V | 50/60 Hz

· Control lamp: • Temperature control: In 1 °C steps

• Size: W 250 x D 380 x H 550 mm

• Weight: 5.2 kg

Simple tea preparation and dispensing

Thanks to a separate outlet tap with its own filling level indicator