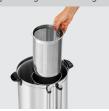

## Tea/hot water dispenser D15000

The tea and hot water dispenser with a total capacity of 15 litres always has hot tea and hot water available for larger groups. Thanks to the clearly arranged display, the required presettings can be easily made and kept in view.

• Filling level display: Yes · Material lid: Stainless steel • Including: 1 tea strainer • Properties: Detachable drip tray

Separate hot water and tea tap with own filling level display

• Important information:

• Power load: 2,5 kW | 230 V | 50/60 Hz

· Control lamp: • Temperature control: In 1 °C steps

• Size: W 250 x D 380 x H 550 mm

• Weight: 5.2 kg

Simple tea preparation and dispensing

Thanks to a separate outlet tap with its own filling level indicator

► With display

✓ For an easier overview of the settings

► Temperature control in 1 °C steps

Removable tea strainer

✓ For easy loading and cleaning

Heating and keeping warm

✓ Temperature range 20 °C to 100 °C