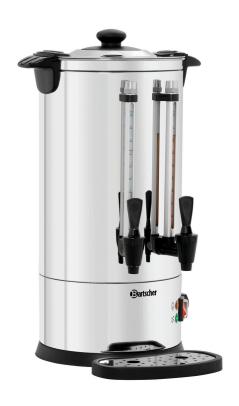

## Tea/hot water dispenser M8000

The tea and hot water dispenser with a total capacity of 8 litres keeps both tea and hot water at the right temperature over a long period of time. Availability can easily be seen via two filling level indica-

· Number of taps: · Display:

• Material lid: Stainless steel · Colour: Silver

30 °C to 100 °C • Temperature range: Stepless • Temperature control: · Content: 8 litre(s) · Control unit: Electronic Toggle

· Control lamp: Heat up • ON/OFF switch: Yes

• Double-walled: Yes · Filling level display: Yes • Safety thermostat:

1,6 kW | 230 V | 50/60 Hz • Power load:

• Important information:

• Material: Stainless steel · Including: 1 tea strainer Detachable drip tray • Properties:

Separate hot water and tea tap with own filling level display

W 330 x D 335 x H 505 mm Size:

· Weight: 3.6 kg

Simple tea preparation and dispensing

✓ Thanks to a separate outlet tap with its own filling level indicator