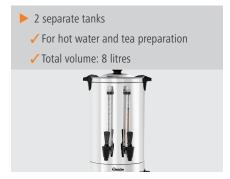

## Tea/hot water dispenser M8000

The tea and hot water dispenser with a total capacity of 8 litres keeps both tea and hot water at the right temperature over a long period of time. Availability can easily be seen via two filling level indica-

Separate hot water and tea tap with own filling level display

W 330 x D 335 x H 505 mm Size:

· Weight: 3.6 kg

Simple tea preparation and dispensing

✓ Thanks to a separate outlet tap with its own filling level indicator