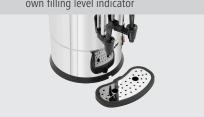

Separate hot water and tea tap with own filling level display

W 330 x D 335 x H 505 mm Size:

· Weight: 3.6 kg

Simple tea preparation and dispensing

✓ Thanks to a separate outlet tap with its own filling level indicator