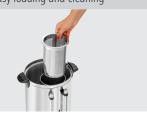

Stepless temperature setting

✓ Via manually operated knob

► Removable tea strainer

✓ For easy loading and cleaning

Heating and keeping warm

✓ Temperature range 30 °C to 100 °C