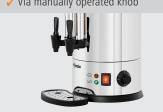

Stepless temperature setting

✓ Via manually operated knob

► Removable tea strainer

✓ For easy loading and cleaning

Heating and keeping warm

✓ Temperature range 30 °C to 100 °C