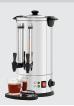

## Tea/hot water dispenser M8000

The tea and hot water dispenser with a total capacity of 8 litres keeps both tea and hot water at the right temperature over a long period of time. Availability can easily be seen via two filling level indica-

Separate hot water and tea tap with own filling level display

W 330 x D 335 x H 505 mm Size:

· Weight: 3.6 kg

Simple tea preparation and dispensing

✓ Thanks to a separate outlet tap with its own filling level indicator