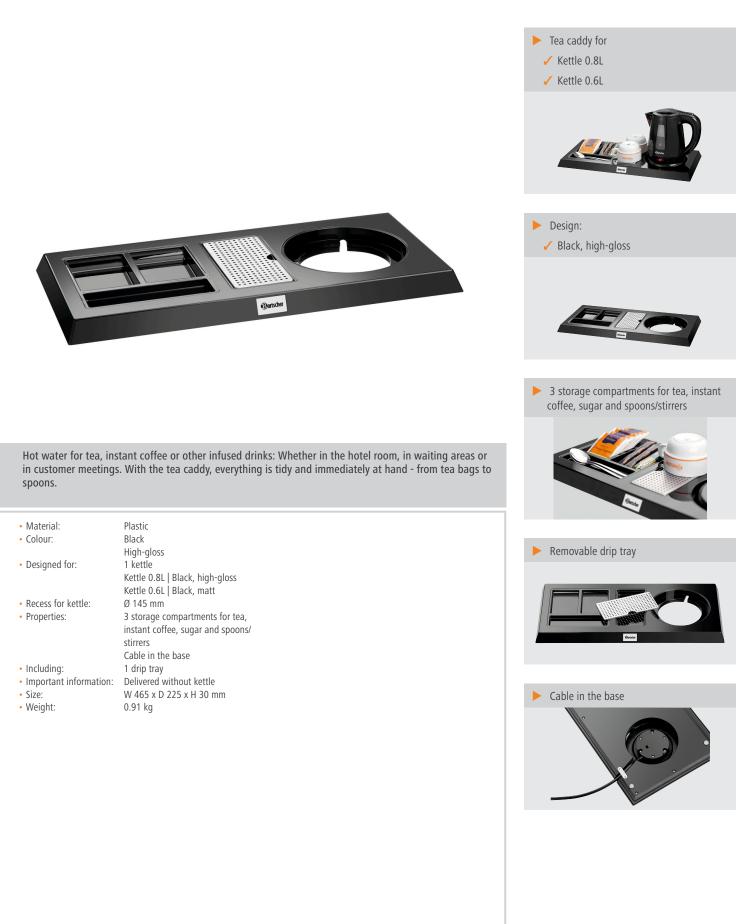

## Tea station 1145SH

Add on Products

| Kettle 0,8L                                                                                                                                                                                                                                                                          |                                                                                                                 |                                       | Kettle 0,6L                                                                                                                                                                                                                                                                          |                                                                                                                                                                                                                                                                                                                                                                                                                                                                                                                                                                                                                                                                                                     |
|--------------------------------------------------------------------------------------------------------------------------------------------------------------------------------------------------------------------------------------------------------------------------------------|-----------------------------------------------------------------------------------------------------------------|---------------------------------------|--------------------------------------------------------------------------------------------------------------------------------------------------------------------------------------------------------------------------------------------------------------------------------------|-----------------------------------------------------------------------------------------------------------------------------------------------------------------------------------------------------------------------------------------------------------------------------------------------------------------------------------------------------------------------------------------------------------------------------------------------------------------------------------------------------------------------------------------------------------------------------------------------------------------------------------------------------------------------------------------------------|
| F                                                                                                                                                                                                                                                                                    |                                                                                                                 |                                       |                                                                                                                                                                                                                                                                                      | interest in the second s |
| <ul> <li>Material:</li> <li>Material lid:</li> <li>Content:</li> <li>Minimum brewing quantity:</li> <li>Temperature range to:</li> <li>Automatic boil stop:</li> <li>Filling level display:</li> <li>Dry-run protection:</li> <li>Carrying handle:</li> <li>Control unit:</li> </ul> | Plastic<br>Plastic<br>0,8 litre(s)<br>0,3 litre(s)<br>100 °C<br>Yes<br>Yes<br>Yes<br>Yes<br>Electronic<br>Lever |                                       | <ul> <li>Power load:</li> <li>Material:</li> <li>Content:</li> <li>Minimum brewing quantity:</li> <li>Temperature range to:</li> <li>Double-walled:</li> <li>Automatic boil stop:</li> <li>Limescale filter:</li> <li>Filling level display:</li> <li>Dry-run protection:</li> </ul> | 0,8 kW   230 V   50/60 Hz<br>Stainless steel<br>Plastic<br>0,6 litre(s)<br>0,3 litre(s)<br>100 °C<br>Yes<br>Yes<br>Yes<br>Yes<br>No<br>Yes                                                                                                                                                                                                                                                                                                                                                                                                                                                                                                                                                          |
|                                                                                                                                                                                                                                                                                      |                                                                                                                 | Code-No. 200108<br>GTIN 4015613761558 |                                                                                                                                                                                                                                                                                      | Code-No. 200111<br>GTIN 4015613768380                                                                                                                                                                                                                                                                                                                                                                                                                                                                                                                                                                                                                                                               |