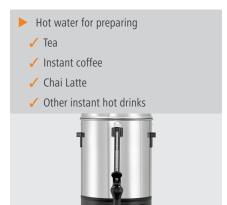

## Hot water dispenser 6L

6 litres of hot water with a constant and steplessly controllable temperature – tea, instant coffee, Chai Latte or other instant hot drinks can be prepared and enjoyed in no time.