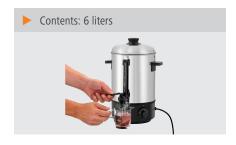

· Colour: Silver • Content: 6 litre(s) • Filling level display: Yes · Double-walled: No

• Temperature range: 30 °C to 100 °C • Control unit: Toggle • ON/OFF switch: Yes

1,8 kW | 230 V | 50/60 Hz • Power load: