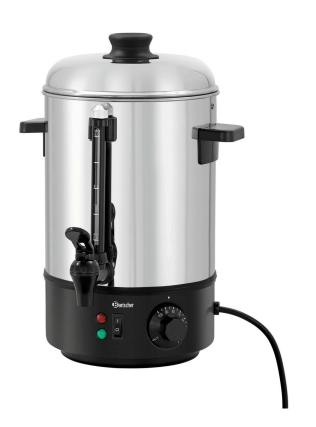

## Hot water dispenser 6L

6 litres of hot water with a constant and steplessly controllable temperature – tea, instant coffee, Chai Latte or other instant hot drinks can be prepared and enjoyed in no time.

· Colour: Silver • Content: 6 litre(s) • Filling level display: Yes · Double-walled: No

• Temperature range: 30 °C to 100 °C • Control unit: Toggle • ON/OFF switch: Yes

1,8 kW | 230 V | 50/60 Hz • Power load:

• Material: Stainless steel Plastic

• Important information:

 Material lid: Stainless steel Plastic

• Temperature control: Thermostatic Mechanical

Stepless · Control lamp: Heat up Operational • Safety thermostat: Yes

• Properties: • Including:

W 270 x D 290 x H 400 mm • Size:

• Weight: 1.8 kg

- Temperature control
  - ✓ Thermostatic (mechanical)
  - ✓ Continuous