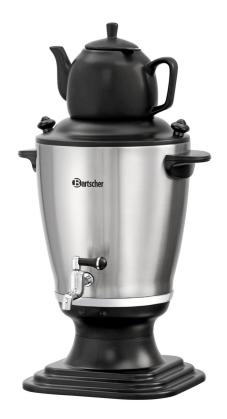

| Power load:                                       | 2 kW   230 V   50-60 Hz                                   |  |
|---------------------------------------------------|-----------------------------------------------------------|--|
| <ul> <li>Control unit:</li> </ul>                 | Electronic                                                |  |
|                                                   | Toggle                                                    |  |
| Content:                                          | 3,2 litre(s)                                              |  |
| <ul> <li>Overheating protecti-<br/>on:</li> </ul> | Yes                                                       |  |
| <ul> <li>Warm-keeping functi-<br/>on:</li> </ul>  | Yes                                                       |  |
| <ul> <li>Handle properties:</li> </ul>            | Thermally insulated                                       |  |
| <ul> <li>With handle(s):</li> </ul>               | Yes                                                       |  |
| <ul> <li>Automatic turn-off:</li> </ul>           | Yes                                                       |  |
| <ul> <li>Including:</li> </ul>                    | 1 stoneware tea pot, content 0.8<br>litres                |  |
|                                                   | 1 tea strainer                                            |  |
| • Material:                                       | Stainless steel<br>Plastic                                |  |
| <ul> <li>Important information:</li> </ul>        | -                                                         |  |
| <ul> <li>Temperature range to:</li> </ul>         | 100 °C                                                    |  |
| Control lamp:                                     | Heat up<br>Keeping warm                                   |  |
| Colour:                                           | Silver<br>Black                                           |  |
| Heating element:                                  | 2 heating coils, 1.85 kW and 0.1<br>kW                    |  |
|                                                   | Boils at 100°C with 1.85 kW and<br>0.1 kW heating element |  |
|                                                   | Keeping warm at 70 °C with 0.1<br>kW heating coil         |  |
| <ul> <li>Temperature control:</li> </ul>          | Thermostatic                                              |  |
| • Size:                                           | W 270 x D 275 x H 495 mm                                  |  |
| • Weight:                                         | 2.3 kg                                                    |  |
| 5                                                 | •                                                         |  |