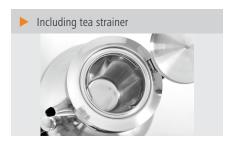

Toggle

3 litre(s) • Content:

• Overheating protecti-Yes

· Warm-keeping functi-Yes

· Handle properties: Thermally insulated

• With handle(s):

Including: 1 tea pot, content 1.2 litres

1 tea strainer Stainless steel