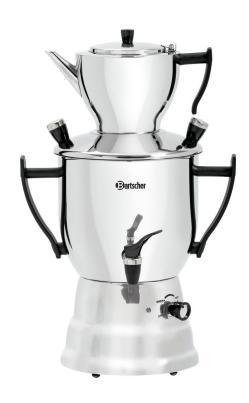

Tee tradition with a special charm. The samovar prepares hot water for as long as required with just one heat source and also keeps fresh tea hot.

1,5 kW | 230 V | 50 Hz • Power load:

· Control unit: Electronic

Toggle

3 litre(s) • Content:

• Overheating protecti-Yes

· Warm-keeping functi-Yes

· Handle properties: Thermally insulated

• With handle(s):

Including: 1 tea pot, content 1.2 litres

1 tea strainer Stainless steel