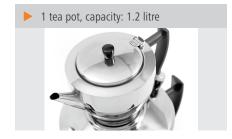

Toggle

3 litre(s) • Content:

• Overheating protecti-Yes

· Warm-keeping functi-Yes

· Handle properties: Thermally insulated

• With handle(s):

Including: 1 tea pot, content 1.2 litres

1 tea strainer Stainless steel