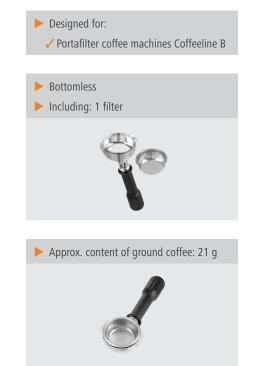

## Bartscher

Simply bottomless! - This high-quality bottomless portafilter is designed for Bartscher Coffeeline portafilter coffee machines. In comparison with portafilters with a cup outlet, this portafilter offers improved control of tamping and coffee extraction, more space for tall cups, and easier cleaning.

| Approx. | content | of |
|---------|---------|----|
|---------|---------|----|

ground coffee:

• Material:

Plastic

21 g

- Important information: -
- Including:
- Model: • Size:
- Weight:

GR )4/2023 Brass Chrome-plated

1 sieve Bottomless

- W 70 x D 220 x H 45 mm
  - 0.43 kg

Code-No. 190236