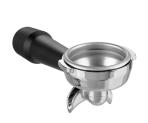

### Portafilter Coffeeline 1420

• Model: 2-cup outlet • Material: Plastic Brass Chrome-plated

• Important information: • Including: • Approx. content of ground coffee: 14 g

W 220 x D 80 x H 70 mm • Size:

• Weight: 0.62 kg

#### Portafilter Coffeeline 2100

• Approx. content of ground coffee: 21 g

Material: Plastic

Brass

Chrome-plated

• Important information:

• Including: 1 sieve • Model: Bottomless

• Size: W 70 x D 220 x H 45 mm

• Weight: 0.43 kg