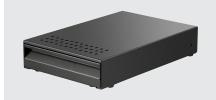

## Coffee grounds drawer \$285

Designed for the Coffeeline B portafilter coffee machines

- Contents coffee grounds
  - ✓ About 55 portions
- Noble optics due to matt black surface
- ► Simple assembly

The attractively designed S285 coffee grounds drawer offers a clean solution for removing and catching the coffee puck from the portafilter. The perfect accessory for every portafilter machine.

• Material: Stainless steel

• Properties: Can be expanded flexibly

Very easy to mount

• Important information:

• Content coffee Approx. 55 portions

grounds:

• Size: W 278 x D 420 x H 85 mm

• Weight: 4.6 kg

# Coffee grounds drawer S285

Add on Products