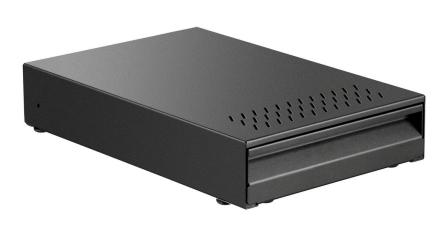

## Coffee grounds drawer \$285

Designed for the Coffeeline B portafilter coffee machines

- Contents coffee grounds
  - ✓ About 55 portions
- Noble optics due to matt black surface
- ► Simple assembly

The attractively designed S285 coffee grounds drawer offers a clean solution for removing and catching the coffee puck from the portafilter. The perfect accessory for every portafilter machine.

• Material: Stainless steel

• Properties: Can be expanded flexibly

Very easy to mount

• Important information:

• Content coffee Approx. 55 portions

grounds:

• Size: W 278 x D 420 x H 85 mm

• Weight: 4.6 kg

# Coffee grounds drawer S285

Add on Products