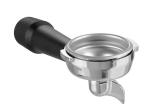

#### Portafilter Coffeeline 710

• Important information:

Material: Plastic

Brass

Chrome-plated • Model: 1-cup outlet

· Including:

• Approx. content of ground coffee: 7 g

W 220 x D 80 x H 70 mm Size:

• Weight: 0.62 kg