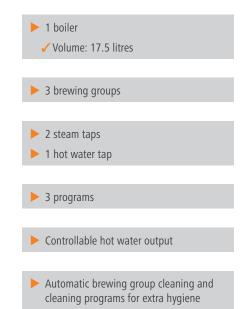

| <ul> <li>Important information:</li> <li>Material:</li> </ul> | -<br>Steel plate                         | <ul> <li>Hot water release re-<br/>gulation:</li> </ul> | Yes                           |
|---------------------------------------------------------------|------------------------------------------|---------------------------------------------------------|-------------------------------|
| • Design:                                                     | Painted<br>Sieve carrier                 | <ul> <li>Pressure display via<br/>manometer:</li> </ul> | Yes                           |
| Control lamp:                                                 |                                          | Timer                                                   | Yes                           |
| ON/OFF switch:                                                | Yes                                      | Programs:                                               | 3                             |
| Properties:                                                   |                                          | Number of boilers:                                      | 1                             |
| <ul> <li>Properties.</li> </ul>                               | LED lighting, separately switcha-<br>ble |                                                         | 3                             |
|                                                               |                                          | <ul> <li>Brewing group(s):</li> <li>Content:</li> </ul> |                               |
| - · · ·                                                       | Diverse coffee specialty settings        | contenta                                                | 17,5                          |
| Equipment connection:                                         | 3 NAC                                    | <ul> <li>Steam taps:</li> </ul>                         | 2                             |
| Power load:                                                   | 4,35 kW   400 V   50 Hz                  |                                                         | Cool-Touch                    |
| <ul> <li>Control unit:</li> </ul>                             | Electronic                               | Hot water taps:                                         | 1                             |
|                                                               | Toggle                                   | <ul> <li>Including:</li> </ul>                          | 1 drain hose, 150 cm          |
|                                                               | Knob                                     |                                                         | 1 portafilter with 1 outlet   |
| <ul> <li>Digital display:</li> </ul>                          | Yes                                      |                                                         | 3 portafilters with 2 outlets |
| <ul> <li>Display:</li> </ul>                                  | Boiler temperature adjustment            |                                                         | 1 supply hose, 55 cm          |
|                                                               | Drink selection and programming          | <ul> <li>Size:</li> </ul>                               | W 990 x D 575 x H 465 mm      |
|                                                               |                                          | <ul> <li>Weight:</li> </ul>                             | 70.6 kg                       |
|                                                               | Start of cleaning program                |                                                         |                               |
|                                                               | Timer                                    |                                                         |                               |
|                                                               | Pre-brewing                              |                                                         |                               |
|                                                               | Warning notes                            |                                                         |                               |
| <ul> <li>Automatic brewing<br/>group cleaning:</li> </ul>     | Yes                                      |                                                         |                               |
| Automatic boiler fil-                                         | Yes                                      |                                                         |                               |
| ling:                                                         |                                          |                                                         |                               |
| Cleaning programs:                                            | Yes                                      |                                                         |                               |
| Automatic water intake                                        |                                          |                                                         |                               |
| through solenoid valve:                                       |                                          |                                                         |                               |
| Pre-brewing:                                                  | Yes                                      |                                                         |                               |
| 5                                                             |                                          |                                                         |                               |