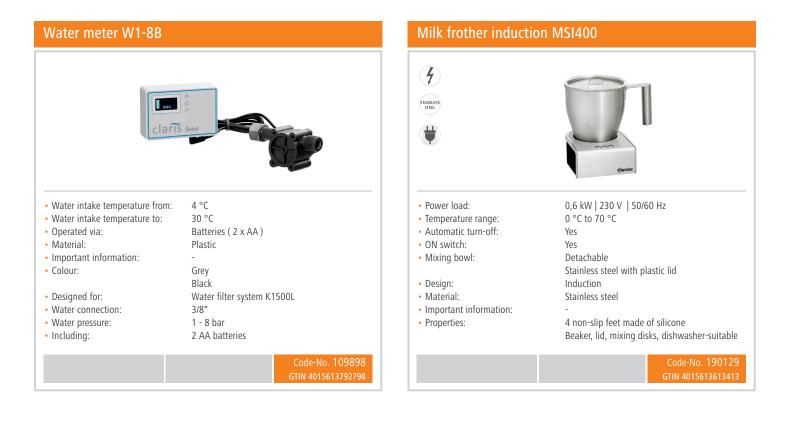

|                                                         |                               |
| through solenoid valve:                                       |                                          |                                                         |                               |
| Pre-brewing:                                                  | Yes                                      |                                                         |                               |
| 5                                                             |                                          |                                                         |                               |



#### Code-No. 190232 GTIN 4015613815084



Add on Products







Add on Products







Add on Products