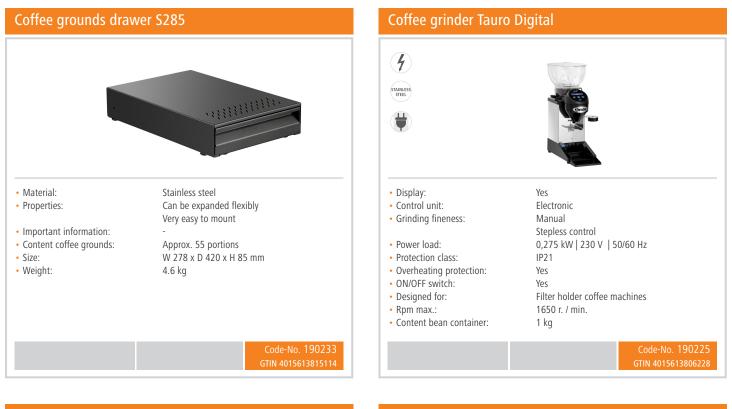

|                                                         |                               |
| through solenoid valve:                                       |                                          |                                                         |                               |
| Pre-brewing:                                                  | Yes                                      |                                                         |                               |
| 5                                                             |                                          |                                                         |                               |



#### Code-No. 190232 GTIN 4015613815084



Add on Products







Add on Products







Add on Products