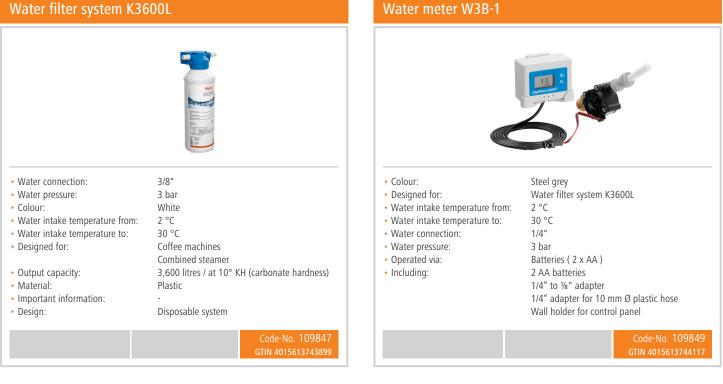

|                                                         |                               |
| through solenoid valve:                                       |                                          |                                                         |                               |
| Pre-brewing:                                                  | Yes                                      |                                                         |                               |
| 5                                                             |                                          |                                                         |                               |



#### Code-No. 190232 GTIN 4015613815084



Add on Products







Add on Products







Add on Products