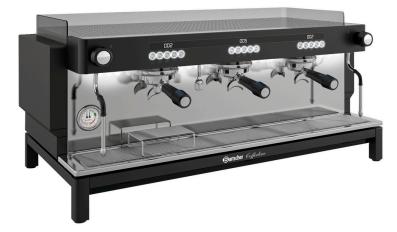

To experience real coffee pleasure, a portafilter coffee machine from Bartscher is your best bet, because it really allows the taste nuances of your coffee to develop to their fullest. It's incomparable and cannot be replaced by any other method of preparing coffee, giving a unique and delectable freshly-brewed coffee aroma.

| <ul> <li>Important information:</li> <li>Material:</li> </ul> | -<br>Steel plate                         | <ul> <li>Hot water release re-<br/>gulation:</li> </ul> | Yes                           |
|---------------------------------------------------------------|------------------------------------------|---------------------------------------------------------|-------------------------------|
| • Design:                                                     | Painted<br>Sieve carrier                 | <ul> <li>Pressure display via<br/>manometer:</li> </ul> | Yes                           |
| Control lamp:                                                 |                                          | Timer                                                   | Yes                           |
| ON/OFF switch:                                                | Yes                                      | Programs:                                               | 3                             |
| Properties:                                                   |                                          | Number of boilers:                                      | 1                             |
| <ul> <li>Properties.</li> </ul>                               | LED lighting, separately switcha-<br>ble |                                                         | 3                             |
|                                                               |                                          | <ul> <li>Brewing group(s):</li> <li>Content:</li> </ul> |                               |
| - · · ·                                                       | Diverse coffee specialty settings        | contenta                                                | 17,5                          |
| Equipment connection:                                         | 3 NAC                                    | <ul> <li>Steam taps:</li> </ul>                         | 2                             |
| Power load:                                                   | 4,35 kW   400 V   50 Hz                  |                                                         | Cool-Touch                    |
| <ul> <li>Control unit:</li> </ul>                             | Electronic                               | Hot water taps:                                         | 1                             |
|                                                               | Toggle                                   | <ul> <li>Including:</li> </ul>                          | 1 drain hose, 150 cm          |
|                                                               | Knob                                     |                                                         | 1 portafilter with 1 outlet   |
| <ul> <li>Digital display:</li> </ul>                          | Yes                                      |                                                         | 3 portafilters with 2 outlets |
| <ul> <li>Display:</li> </ul>                                  | Boiler temperature adjustment            |                                                         | 1 supply hose, 55 cm          |
|                                                               | Drink selection and programming          | <ul> <li>Size:</li> </ul>                               | W 990 x D 575 x H 465 mm      |
|                                                               |                                          | <ul> <li>Weight:</li> </ul>                             | 70.6 kg                       |
|                                                               | Start of cleaning program                |                                                         |                               |
|                                                               | Timer                                    |                                                         |                               |
|                                                               | Pre-brewing                              |                                                         |                               |
|                                                               | Warning notes                            |                                                         |                               |
| <ul> <li>Automatic brewing<br/>group cleaning:</li> </ul>     | Yes                                      |                                                         |                               |
| Automatic boiler fil-                                         | Yes                                      |                                                         |                               |
| ling:                                                         |                                          |                                                         |                               |
| Cleaning programs:                                            | Yes                                      |                                                         |                               |
| Automatic water intake                                        |                                          |                                                         |                               |
| through solenoid valve:                                       |                                          |                                                         |                               |
| Pre-brewing:                                                  | Yes                                      |                                                         |                               |
| 5                                                             |                                          |                                                         |                               |