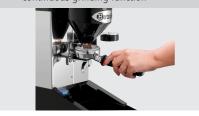

• Dosing regulation: 5 - 12 g

• Size: W 215 x D 385 x H 515 mm

· Weight: 7.9 kg Aroma preservation thanks to grinding of fresh coffee beans in the right proportion

Finding of variable quantities with the continuous grinding function

- Saving of your own preferences thanks to memory function
- Controllable dosing: 5 12 g
- Max. speed: 1650 rpm

Memory function can be called for 1 or 2 cups