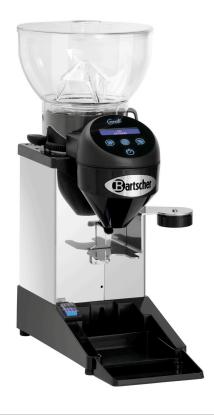

## Coffee grinder Tauro Digital

Fresh coffee at the press of a button – this digital coffee grinder is the perfect accessory for top coffee quality, providing the desired quantity of freshly ground beans on-demand.

· Display: · Control unit: Electronic • Grinding fineness: Manual Stepless control

• Power load: 0,275 kW | 230 V | 50/60 Hz

• Protection class: IP21 · Overheating protecti-Yes

• ON/OFF switch:

Filter holder coffee machines • Designed for:

• Rpm max.: 1650 r. / min. · Content bean contai-1 kg

• Material:

Stainless steel Plastic Steel Painted

• Important information:

Continuous grinding function for · Properties:

variable quantities Multilingual touchscreen Memory function for 1 or 2 cups

• Dosing regulation: 5 - 12 g

• Size: W 215 x D 385 x H 515 mm

· Weight: 7.9 kg Aroma preservation thanks to grinding of fresh coffee beans in the right proportion

Finding of variable quantities with the continuous grinding function