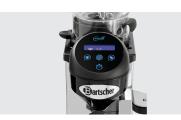

· Display: · Control unit: Electronic • Grinding fineness: Manual Stepless control

• Power load: 0,275 kW | 230 V | 50/60 Hz

• Protection class: IP21 · Overheating protecti-Yes

• ON/OFF switch:

Filter holder coffee machines • Designed for:

• Rpm max.: 1650 r. / min. · Content bean contai-1 kg

• Material:

Stainless steel Plastic Steel Painted

• Important information:

Continuous grinding function for · Properties:

variable quantities Multilingual touchscreen Memory function for 1 or 2 cups

- Saving of your own preferences thanks to memory function
- Controllable dosing: 5 12 g
- Max. speed: 1650 rpm

Memory function can be called for 1 or 2 cups