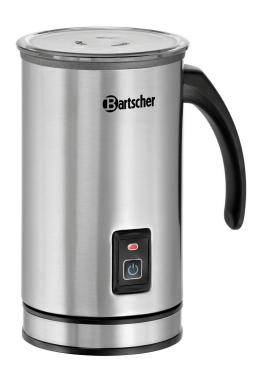

0,5 kW | 230 V | 50/60 Hz • Power load:

• Temperature range: 0 °C to 70 °C • Control unit: Electronic Knob

0,6 litre(s) · Content: · Control lamp: In operation · Colour: Silver Black

• Automatic turn-off: Yes

Foaming/heating at 70 °C • Functions:

• ON switch: · Mixing bowl:

Detachable Plastic with stainless steel coa-

ting and plastic lid

Teflon-coated Electro Stainless steel

Plastic

• Important information:

• Design: