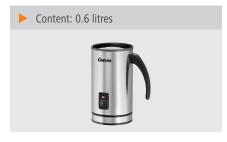

0,5 kW | 230 V | 50/60 Hz • Power load:

• Temperature range: 0 °C to 70 °C • Control unit: Electronic Knob

0,6 litre(s) · Content: · Control lamp: In operation · Colour: Silver Black

• Automatic turn-off: Yes

· Filling quantity: Frothing, max.: 150 ml

Heating, max.: 400 ml

W 150 x D 108 x H 190 mm Size:

· Weight: 0.8 kg

Filling quantity

✓ Frothing: Max. 150 ml

✓ Heating: Max. 400 ml

For fresh milk with all fat contents