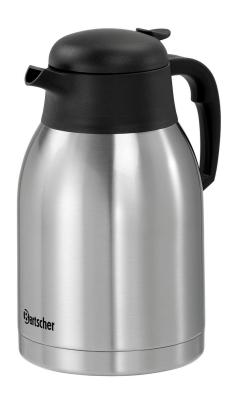

## Thermo jug 2L-ST

Content: 2 litres

Double-walled, dishwasher-suitable 2 litre storage capacity — The Bartscher stainless steel thermo jug in an attractive design is predestined for use in large canteens, for buffets or catering operations.

• Material: Stainless steel

Plastic

• Important information:

• Colour: Silver

Black

Content: 2 litre(s)
Diameter surface: 140 mm
Pump system: No
Double-walled: Yes

• Properties: Lid with pouring mechanism

Designed for: Hot drinks
 Dishwasher-suitable: Yes
 Temperature loss / hour 2,6 °C

approx.:

• Size: W 140 x D 170 x H 250 mm

• Weight: 0.8 kg