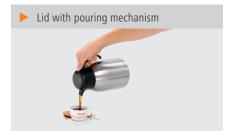

• Material: Stainless steel

Plastic

• Important information:

• Colour: Silver

Black

Content: 2 litre(s)
Diameter surface: 140 mm
Pump system: No
Double-walled: Yes

• Properties: Lid with pouring mechanism

Designed for: Hot drinks
 Dishwasher-suitable: Yes
 Temperature loss / hour 2,6 °C