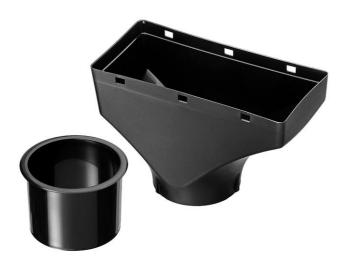

### **Technical Specifications**

| Name:                          | Dregs ejector chute KV1 |
|--------------------------------|-------------------------|
| Item No.:                      | 190060                  |
| Material:                      | Plastic                 |
| Dimensions (W x D x H), in mm: | 80 x 155 x 160          |
| Weight in kg:                  | 0,92                    |

#### Version / Characteristics

- Designed for:
  - Bartscher KV1 coffee machine
  - disposing of dregs directly into the waste bin
- Thanks to employment of dregs ejector chute with discharge opening, there is no need to empty the dregs container of the KV1 coffee machine.

 Insert the dregs ejector chute with discharge opening with the recess towards the appliance drip tray, to automatically remove dregs.

190060 3 / 5