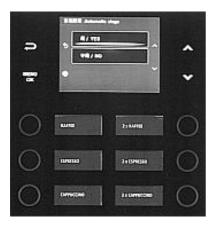

To go to service menu, press the 
Return and the ↑ buttons concurrently.
The appliance goes to the main menu for a moment, but both buttons need to remain pressed.

ΕN

In the service menu use <sup>↑</sup> or V buttons, to select "Automatic slags" and confirm with OK.

- 4. Use ↑ or V buttons, to select "YES" and confirm with OK.
- 5. Press the **P** Return button, to return to main menu.

190060 5 / 5