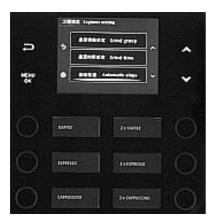

## Change of Setting in KV1 Coffee Machine

When the dregs ejector chute with discharge opening is installed, settings must be changed.

Proceed in the following way:

1. Before commencing regulation, go to main menu of the coffee machine.

To go to service menu, press the 
Return and the ↑ buttons concurrently.
The appliance goes to the main menu for a moment, but both buttons need to remain pressed.

ΕN

In the service menu use <sup>↑</sup> or V buttons, to select "Automatic slags" and confirm with OK.