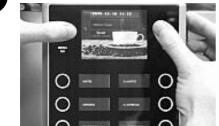

## Change of Setting in KV1 Coffee Machine

When the dregs ejector chute with discharge opening is installed, settings must be changed.

Proceed in the following way:

1. Before commencing regulation, go to main menu of the coffee machine.

To go to service menu, press the 
Return and the ↑ buttons concurrently.
The appliance goes to the main menu for a moment, but both buttons need to remain pressed.

ΕN

In the service menu use <sup>↑</sup> or V buttons, to select "Automatic slags" and confirm with OK.

- 4. Use ↑ or V buttons, to select "YES" and confirm with OK.
- 5. Press the **P** Return button, to return to main menu.

190060 5 / 5