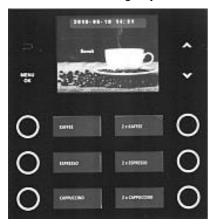

## Change of Setting in KV1 Coffee Machine

When the dregs ejector chute with discharge opening is installed, settings must be changed.

Proceed in the following way:

1. Before commencing regulation, go to main menu of the coffee machine.

To go to service menu, press the 
Return and the ↑ buttons concurrently.
The appliance goes to the main menu for a moment, but both buttons need to remain pressed.

ΕN

In the service menu use <sup>↑</sup> or V buttons, to select "Automatic slags" and confirm with OK.

- 4. Use ↑ or V buttons, to select "YES" and confirm with OK.
- 5. Press the **P** Return button, to return to main menu.

190060 5 / 5