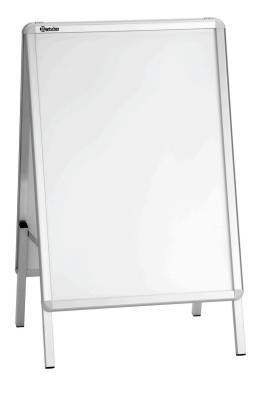

## Poster stand A1

Posters can be affixed on both sides

Wender Company of the Compan

Easy insertion of posters into the aluminium clamping rails

▶ No floor scratches thanks to plastic feet

Advertising material in A1 format really stands out on this double-sided poster stand. This stable stand is perfect for use inside and in weather-protected outside areas.

Can be loaded from Yes

both sides:

• Poster size max.: DIN A1 (594 x 841 mm)

• Material: Aluminium

Plastic

• Material feet: Plastic

• Important information: -

• Can be used in: Inner and protected outer area

• Properties: -

• Dimensions of display 570 x 820 mm

area:

• Size: W 640 x D 560 x H 1,030 mm

• Weight: 4.8 kg