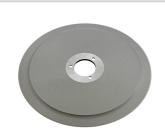

## Blade 250, non-stick coated

• Diameter knife:

• Design knife:

Material:

• Important information:

• Designed for:

• Size: • Weight: Sausage

250 mm

Non-stick coating

Stainless steel

Teflon-coated

W 250 x D 250 x H 18 mm

1.2 kg