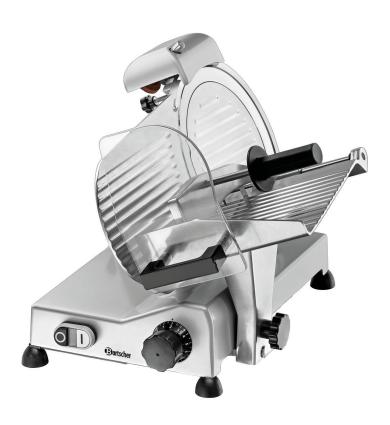

The design of the optimised slicing machine with its 220 mm blade stands out thanks to many technical features. The high-performance oblique slicer in 5 different sizes has a holder for remainders, a blade sharpener, a cutting guide and a two-fold blade guard as well as a solenoid switch to guarantee safety.

Oblique cutter / gravity slice • Design: • Length cable: 1,4 m

• Protection class: IPX3 • Control unit: Toggle • Blade guard: 2-fold • Solenoid switch: Yes Yes Cutting guide: · Holder for remainders: Detachable • Carriage design: 2 handles