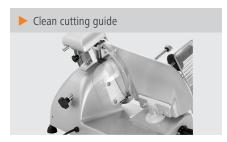

Oblique cutter / gravity slice • Design: • Length cable: 1,4 m

• Protection class: IPX3 • Control unit: Toggle • Blade guard: 2-fold • Solenoid switch: Yes Yes Cutting guide: · Holder for remainders: Detachable • Carriage design: 2 handles