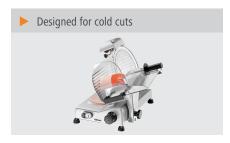

The design of the optimised slicing machine with its 220 mm blade stands out thanks to many technical features. The high-performance oblique slicer in 5 different sizes has a holder for remainders, a blade sharpener, a cutting guide and a two-fold blade guard as well as a solenoid switch to guarantee safety.