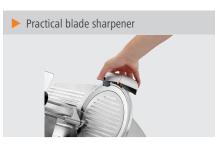

The design of the optimised slicing machine with its 220 mm blade stands out thanks to many technical features. The high-performance oblique slicer in 5 different sizes has a holder for remainders, a blade sharpener, a cutting guide and a two-fold blade guard as well as a solenoid switch to guarantee safety.