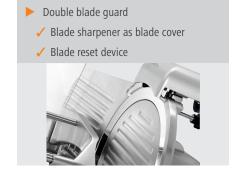

The design of the optimised slicing machine with its 220 mm blade stands out thanks to many technical features. The high-performance oblique slicer in 5 different sizes has a holder for remainders, a blade sharpener, a cutting guide and a two-fold blade guard as well as a solenoid switch to guarantee safety.

Oblique cutter / gravity slice • Design: • Length cable: 1,4 m

• Protection class: IPX3 • Control unit: Toggle • Blade guard: 2-fold • Solenoid switch: Yes Yes Cutting guide: · Holder for remainders: Detachable • Carriage design: 2 handles