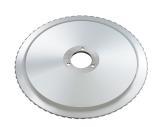

## Blade 250, serrated blade

• Diameter knife:

• Design knife:

• Designed for:

• Important information:

Material:

• Size:

· Weight:

250 mm

Corrugated edge

Sausage

Stainless steel

Hard chrome-plated

W 250 x D 250 x H 18 mm

1.2 kg