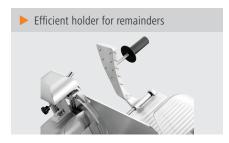

Oblique cutter / gravity slice • Design: • Length cable: 1,4 m

• Protection class: IPX3 • Control unit: Toggle • Blade guard: 2-fold • Solenoid switch: Yes Yes Cutting guide: · Holder for remainders: Detachable • Carriage design: 2 handles