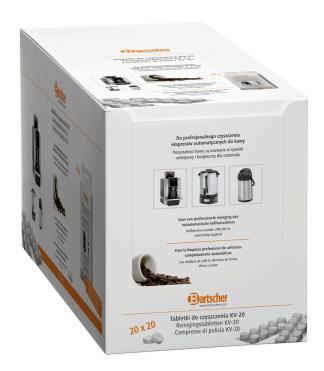

## Cleaning tabs KV-20

Easy cleaning with cleaning tabs

For professional and thorough cleaning with negligible effort – fully automated coffee machines, filter coffee machines and vacuum flasks can be easily cleaned using these practical, simple and convenient cleaning tabs.

Thermal jugs

Filter holder coffee machines

20 x 2 blister packs with 10 clea-

ning tabs

Model: Tab form
Ph level: 10
HACCP compliant: Yes
Chlorine-free: Yes
Phosphate-free: Yes

· Content:

• Application: Observe the machine manufac-

✓ 20 x 2 blister packs of 10 cleaning tabs