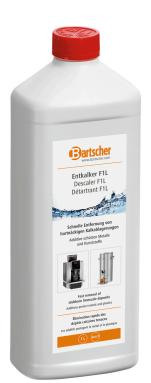

## Descaler F1L

Reliable and fast descaling of small appliances

- ► The benefits of regular descaling
- Maintains the operational effectiveness of the appliances
- Saves energy
- ▶ Based on mild citric and lactic acid
- Free from fragrances and colourings

For a longer lifetime: The liquid descaler removes limescale deposits from coffee machines and kettles etc. quickly, reliably yet gently.

• Designed for: Small appliances such as kettles

and coffee machines etc.

Content: 6 x 1 litreModel: Liquid

High concentrate

HACCP compliant: Yes Chlorine-free: Yes Phosphate-free: No

• Application: Add to water tank diluted or un-

diluted depending on the extent

of the soiling

Follow up with plenty of clean

water

• Order quantity unit: 1 box (6 bottles)

Properties: Ideal for small appliances such as coffee machines and kettles

as conee maciniles and ke

etc.

Protection of metals and plastics

using additives

Fast and reliable removal of stub-

born limescale deposits

• Important information: Dispose of residual amounts as

intended

Safety data sheet available on re-

quest

Only dispose of emptied packaging in the dual system

Keep out of the reach of children!

• Ph level:

• Size: W 90 x D 63 x H 251 mm

• Weight: 1 kg