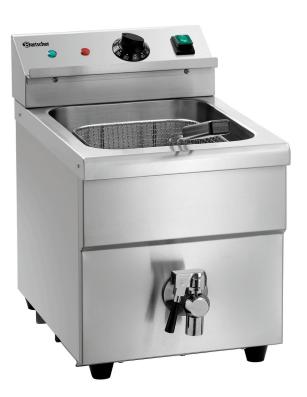

## Induction deep fat fryer 8L Plus

## Bartscher

The powerful induction technology ensures the ideal temperature setting – at all times. The desired food is fried in a precise process to guarantee top results.

| <ul> <li>Heating element in<br/>stainless steel:</li> <li>Equipment connection</li> <li>Heating element:</li> <li>Size basket:</li> <li>Basket content:</li> <li>Grease collection tank</li> </ul> | Induction coil<br>W 190 x D 230 x H 145 mm<br>5,5 litre(s)    |
|----------------------------------------------------------------------------------------------------------------------------------------------------------------------------------------------------|---------------------------------------------------------------|
| • Series:                                                                                                                                                                                          | -                                                             |
| <ul><li>Colour:</li><li>Type:</li></ul>                                                                                                                                                            | Silver<br>Table-top unit                                      |
| <ul> <li>Operating mode:</li> <li>Number of tanks:</li> </ul>                                                                                                                                      | Electric (Induction)                                          |
| <ul> <li>Size basin:</li> <li>Beaker capacity:</li> <li>Number of baskets:</li> </ul>                                                                                                              | W 238 x D 300 x H 205 mm<br>8 litre(s)                        |
| <ul> <li>Number of baskets:</li> <li>Temperature range:</li> <li>Cold zone:</li> </ul>                                                                                                             | 1<br>60 °C to 190 °C<br>No                                    |
| <ul><li>Safety thermostat:</li><li>Grease release tap:</li></ul>                                                                                                                                   | Yes<br>Yes                                                    |
| Control unit:     Control lamp:                                                                                                                                                                    | Toggle<br>Heat up                                             |
| <ul> <li>ON/OFF switch:</li> <li>Height-adjustable feet</li> <li>Properties:</li> </ul>                                                                                                            | Keeping warm<br>Yes<br>: No<br>Heating element made of copper |
| <ul><li> Power load:</li><li> Including:</li></ul>                                                                                                                                                 | 3,5 kW   230 V   50-60 Hz<br>1 lid<br>1 perforate metal sheet |
| <ul> <li>Important information</li> <li>Material:</li> <li>Size:</li> <li>Weight:</li> </ul>                                                                                                       | : -<br>Stainless steel<br>W 290 x D 565 x H 415 mm<br>12.5 kg |
|                                                                                                                                                                                                    |                                                               |

4

 $\square$ 

8 L

| Powerful induction technology for a per-<br>fect frying temperature           |
|-------------------------------------------------------------------------------|
|                                                                               |
| Container content: 8 litres                                                   |
|                                                                               |
|                                                                               |
| Basket volume: 5.5 litres                                                     |
|                                                                               |
|                                                                               |
| ► Grease drain tap                                                            |
|                                                                               |
|                                                                               |
| <ul> <li>Includes</li> <li>1 lid</li> <li>1 perforated metal sheet</li> </ul> |
|                                                                               |
|                                                                               |

Code-No. 165118 GTIN 4015613742083