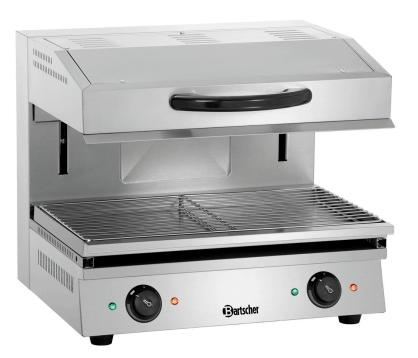

## Lift-Salamander 600-2Z

## Bartscher

Ideal starter model with the practical lift function. The Salamander stands out thanks to the simple operation of the two heating zones and the effective radiators.

| <ul> <li>Power load:</li> <li>Equipment connection:</li> <li>Control unit:</li> <li>Height-adjustable grid:</li> <li>Number of heating zones:</li> </ul>        | 4 kW   400 V   50/60 Hz<br>2 NAC<br>Toggle<br>No<br>2         |
|-----------------------------------------------------------------------------------------------------------------------------------------------------------------|---------------------------------------------------------------|
| <ul> <li>Digital display:</li> <li>Manual time setting:</li> <li>Size grid:</li> <li>Warm-keeping function:</li> </ul>                                          | No<br>No<br>B 590 x D 320 mm<br>No                            |
| <ul> <li>Automatic activation<br/>function:</li> <li>Properties:</li> <li>Energy regulation:</li> <li>Number of heating elements:</li> </ul>                    | No<br>-<br>Simmerstat<br>2                                    |
| <ul> <li>Material:</li> <li>Important information:</li> <li>Clear height:</li> <li>Control lamp:</li> </ul>                                                     | Stainless steel<br>-<br>65 - 210 mm<br>Heat up<br>Operational |
| <ul> <li>Temperature range to:</li> <li>Grease collection tank:</li> <li>Output control:</li> </ul>                                                             | 400 °C<br>Yes<br>Stepless<br>Continuous operation             |
| <ul> <li>Heating zones can be<br/>controlled separately:</li> <li>Height-adjustable hea-<br/>ting element:</li> <li>Heat source:</li> <li>Including:</li> </ul> | Yes<br>Yes<br>Radiant heaters<br>1 grille                     |
|                                                                                                                                                                 |                                                               |

GR

04/2023 1/1 4

• Size: • Weight:

W 600 x D 540 x H 530 mm 47.7 kg

With practical lift function
 Clear height: 65 - 210 mm

Code-No. 151512 GTIN 4015613680163