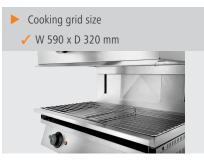

## Bartscher

Ideal starter model with the practical lift function. The Salamander stands out thanks to the simple operation of the two heating zones and the effective radiators.

| <ul> <li>Power load:</li> <li>Equipment connection:</li> <li>Control unit:</li> <li>Height-adjustable grid:</li> <li>Number of heating zones:</li> </ul>        | 4 kW   400 V   50/60 Hz<br>2 NAC<br>Toggle<br>No<br>2         |
|-----------------------------------------------------------------------------------------------------------------------------------------------------------------|---------------------------------------------------------------|
| <ul> <li>Digital display:</li> <li>Manual time setting:</li> <li>Size grid:</li> <li>Warm-keeping function:</li> </ul>                                          | No<br>No<br>B 590 x D 320 mm<br>No                            |
| <ul> <li>Automatic activation<br/>function:</li> <li>Properties:</li> <li>Energy regulation:</li> <li>Number of heating elements:</li> </ul>                    | No<br>-<br>Simmerstat<br>2                                    |
| <ul> <li>Material:</li> <li>Important information:</li> <li>Clear height:</li> <li>Control lamp:</li> </ul>                                                     | Stainless steel<br>-<br>65 - 210 mm<br>Heat up<br>Operational |
| <ul> <li>Temperature range to:</li> <li>Grease collection tank:</li> <li>Output control:</li> </ul>                                                             | 400 °C<br>Yes<br>Stepless<br>Continuous operation             |
| <ul> <li>Heating zones can be<br/>controlled separately:</li> <li>Height-adjustable hea-<br/>ting element:</li> <li>Heat source:</li> <li>Including:</li> </ul> | Yes<br>Yes<br>Radiant heaters<br>1 grille                     |
|                                                                                                                                                                 |                                                               |