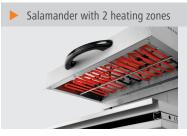

## Bartscher

Ideal starter model with the practical lift function. The Salamander stands out thanks to the simple operation of the two heating zones and the effective radiators.

| <ul> <li>Power load:</li> <li>Equipment connection:</li> <li>Control unit:</li> <li>Height-adjustable grid:</li> <li>Number of heating zones:</li> </ul>        | 4 kW   400 V   50/60 Hz<br>2 NAC<br>Toggle<br>No<br>2         |
|-----------------------------------------------------------------------------------------------------------------------------------------------------------------|---------------------------------------------------------------|
| <ul> <li>Digital display:</li> <li>Manual time setting:</li> <li>Size grid:</li> <li>Warm-keeping function:</li> </ul>                                          | No<br>No<br>B 590 x D 320 mm<br>No                            |
| <ul> <li>Automatic activation<br/>function:</li> <li>Properties:</li> <li>Energy regulation:</li> <li>Number of heating elements:</li> </ul>                    | No<br>-<br>Simmerstat<br>2                                    |
| <ul> <li>Material:</li> <li>Important information:</li> <li>Clear height:</li> <li>Control lamp:</li> </ul>                                                     | Stainless steel<br>-<br>65 - 210 mm<br>Heat up<br>Operational |
| <ul> <li>Temperature range to:</li> <li>Grease collection tank:</li> <li>Output control:</li> </ul>                                                             | 400 °C<br>Yes<br>Stepless<br>Continuous operation             |
| <ul> <li>Heating zones can be<br/>controlled separately:</li> <li>Height-adjustable hea-<br/>ting element:</li> <li>Heat source:</li> <li>Including:</li> </ul> | Yes<br>Yes<br>Radiant heaters<br>1 grille                     |
|                                                                                                                                                                 |                                                               |