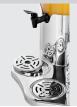

## Bartscher

Truly ice-cold drinks: The ice pipe can keep up to 5 litres of juice/water etc. chilled per container. The appealingly designed dispenser can be used really flexibly for a buffet or catering event.

| <ul> <li>Content of each con-<br/>tainer:</li> </ul>       | 5 litre(s)                                                                                                                   |
|------------------------------------------------------------|------------------------------------------------------------------------------------------------------------------------------|
| Containers:                                                | Material: Plastic<br>Dimensions: Ø 170 mm, height<br>285 mm                                                                  |
| <ul><li>Cooling:</li><li>Content:</li></ul>                | lce pipes<br>10 litre(s)                                                                                                     |
| <ul><li>Including:</li><li>Integrated drip tray:</li></ul> | -<br>Yes                                                                                                                     |
| • Material:                                                | Stainless steel<br>Polished<br>Plastic                                                                                       |
| <ul> <li>Important information:</li> </ul>                 | -                                                                                                                            |
| <ul> <li>Glasses / cup height<br/>max.:</li> </ul>         | 14 cm                                                                                                                        |
| Properties:                                                | Removeable drip trays<br>Detachable ice pipes for filling<br>with ice-cubes<br>Ice pipe filling quantity: 0.8 litres<br>each |
| • Size:                                                    | W 420 x D 300 x H 510 mm                                                                                                     |
| • Weight:                                                  | 5.8 kg                                                                                                                       |

Drink chilling using an ice pipe

Detachable ice pipes for filling with icecubes

GB 04/2023 I/1 Subject to technical mc