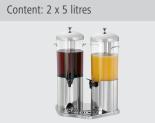

| <ul> <li>Content of each con-<br/>tainer:</li> </ul>       | 5 litre(s)                                                                                                                   |
|------------------------------------------------------------|------------------------------------------------------------------------------------------------------------------------------|
| Containers:                                                | Material: Plastic<br>Dimensions: Ø 170 mm, height<br>285 mm                                                                  |
| <ul><li>Cooling:</li><li>Content:</li></ul>                | lce pipes<br>10 litre(s)                                                                                                     |
| <ul><li>Including:</li><li>Integrated drip tray:</li></ul> | -<br>Yes                                                                                                                     |
| • Material:                                                | Stainless steel<br>Polished<br>Plastic                                                                                       |
| <ul> <li>Important information:</li> </ul>                 | -                                                                                                                            |
| <ul> <li>Glasses / cup height<br/>max.:</li> </ul>         | 14 cm                                                                                                                        |
| Properties:                                                | Removeable drip trays<br>Detachable ice pipes for filling<br>with ice-cubes<br>Ice pipe filling quantity: 0.8 litres<br>each |
| • Size:                                                    | W 420 x D 300 x H 510 mm                                                                                                     |
| • Weight:                                                  | 5.8 kg                                                                                                                       |