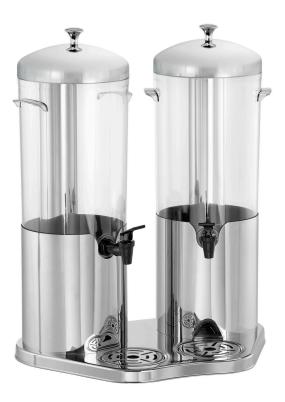

## Beverages dispenser DEW5 Duo

## Bartscher

Truly ice-cold drinks: The ice pipe can keep up to 5 litres of juice/water etc. chilled per container. The appealingly designed dispenser can be used really flexibly for a buffet or catering event.

| <ul> <li>Content of each con-<br/>tainer:</li> </ul>       | 5 litre(s)                                                                                                                   |
|------------------------------------------------------------|------------------------------------------------------------------------------------------------------------------------------|
| Containers:                                                | Material: Plastic<br>Dimensions: Ø 170 mm, height<br>285 mm                                                                  |
| <ul><li>Cooling:</li><li>Content:</li></ul>                | lce pipes<br>10 litre(s)                                                                                                     |
| <ul><li>Including:</li><li>Integrated drip tray:</li></ul> | -<br>Yes                                                                                                                     |
| • Material:                                                | Stainless steel<br>Polished<br>Plastic                                                                                       |
| <ul> <li>Important information:</li> </ul>                 | -                                                                                                                            |
| <ul> <li>Glasses / cup height<br/>max.:</li> </ul>         | 14 cm                                                                                                                        |
| Properties:                                                | Removeable drip trays<br>Detachable ice pipes for filling<br>with ice-cubes<br>Ice pipe filling quantity: 0.8 litres<br>each |
| • Size:                                                    | W 420 x D 300 x H 510 mm                                                                                                     |
| • Weight:                                                  | 5.8 kg                                                                                                                       |