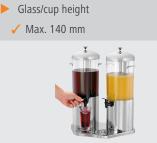

| <ul> <li>Content of each con-<br/>tainer:</li> </ul>       | 5 litre(s)                                                                                                                   |
|------------------------------------------------------------|------------------------------------------------------------------------------------------------------------------------------|
| Containers:                                                | Material: Plastic<br>Dimensions: Ø 170 mm, height<br>285 mm                                                                  |
| <ul><li>Cooling:</li><li>Content:</li></ul>                | lce pipes<br>10 litre(s)                                                                                                     |
| <ul><li>Including:</li><li>Integrated drip tray:</li></ul> | -<br>Yes                                                                                                                     |
| • Material:                                                | Stainless steel<br>Polished<br>Plastic                                                                                       |
| <ul> <li>Important information:</li> </ul>                 | -                                                                                                                            |
| <ul> <li>Glasses / cup height<br/>max.:</li> </ul>         | 14 cm                                                                                                                        |
| Properties:                                                | Removeable drip trays<br>Detachable ice pipes for filling<br>with ice-cubes<br>Ice pipe filling quantity: 0.8 litres<br>each |
| • Size:                                                    | W 420 x D 300 x H 510 mm                                                                                                     |
| • Weight:                                                  | 5.8 kg                                                                                                                       |