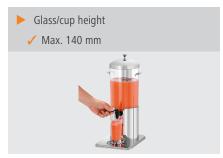

Dimensions: Ø 170 mm, height

285 mm

Cooling: Ice pipesContent: 5 litre(s)Glasses / cup height 14 cm

max.:

Including:Integrated drip tray:Yes

• Material: Stainless steel

Polished Plastic

Important information: