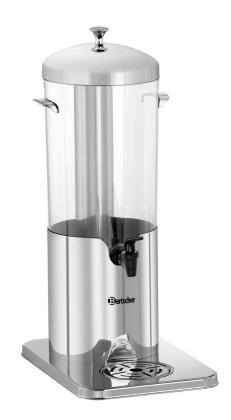

## Beverages dispenser DEW5

Truly ice-cold drinks: The ice pipe can chill 5 litres of water/juice etc. The appealingly designed dispenser can be used really flexibly for a buffet or catering event.

• Containers: Material: Plastic

Dimensions: Ø 170 mm, height

285 mm

Cooling: Ice pipesContent: 5 litre(s)Glasses / cup height 14 cm

max.:

Including:Integrated drip tray:Yes

• Material: Stainless steel

Polished Plastic

Important information:

• Properties: Detachable drip tray

Detachable ice pipe for filling

with ice-cubes

Ice pipe filling quantity: 0.8 litres

• Size: W 215 x D 327 x H 510 mm

• Weight: 3.2 kg