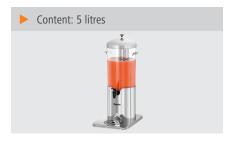

Dimensions: Ø 170 mm, height

285 mm

Cooling: Ice pipesContent: 5 litre(s)Glasses / cup height 14 cm

max.:

Including:Integrated drip tray:Yes

• Material: Stainless steel

Polished Plastic

Important information: