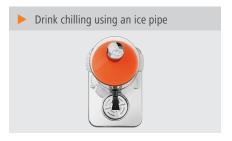

## Beverages dispenser DEW5

Truly ice-cold drinks: The ice pipe can chill 5 litres of water/juice etc. The appealingly designed dispenser can be used really flexibly for a buffet or catering event.

• Containers: Material: Plastic

• Properties: Detachable drip tray

Detachable ice pipe for filling

with ice-cubes

Ice pipe filling quantity: 0.8 litres

• Size: W 215 x D 327 x H 510 mm

• Weight: 3.2 kg