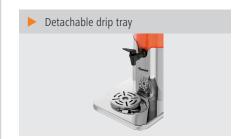

• Properties: Detachable drip tray

Detachable ice pipe for filling

with ice-cubes

Ice pipe filling quantity: 0.8 litres

• Size: W 215 x D 327 x H 510 mm

• Weight: 3.2 kg