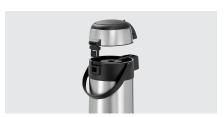

## Thermal pump can 3L

Double-walled, rotating insulated can with handle for practical storage of up to 3 litres of hot beverages. The pump system allows easy and needs-based dosing.

Diameter surface: 150 mm
Pump system: Yes
Double-walled: Yes
Temperature loss / hour approx.:

• Colour: Silver Black

Content: 3 litre(s)
 Dishwasher-suitable: No
 Material: Stainless steel Plastic

Important information:

• Properties: Base with an integrated ring for

360° rotation of the flask

Locking system

Lid with pouring mechanism Pump head can be completely

detached Simple cleaning

• Designed for: Hot drinks

Coffee machines, clear height min. 295 mm below tap

• Size: W 170 x D 170 x H 375 mm

• Weight: 1.6 kg

▶ Base with integrated ring✓ For 360° rotation of the jug

Easy cleaningPump head can be completely detached