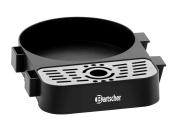

### Drip tray Z50-150

• Collection tray: Detachable drip tray grille

• Important information:

 Material: Plastic Stainless steel

• Properties: For thermal jugs Ø up to 150 mm

Connecting system attached on the side Connectable in a row with coffee station Z50 Connectable in a row with drip tray Z50-170

• Size: W 180 x D 225 x H 40 mm

· Weight: 0.23 kg