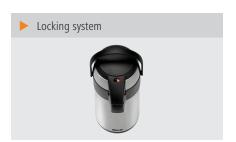

• Colour: Silver Black

Content: 3 litre(s)
 Dishwasher-suitable: No
 Material: Stainless steel Plastic

Important information:

• Properties: Base with an integrated ring for

360° rotation of the flask

Locking system