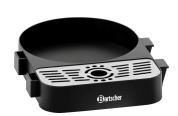

### Drip tray Z50-170

• Important information:

• Material: Plastic

Stainless steel

 Collection tray: Detachable drip tray grille

• Properties: Fro thermal jugs Ø from 150 to 170 mm

Connecting system attached on the side Connectable in a row with coffee station Z50 Connectable in a row with drip tray Z50-150

• Size: W 205 x D 255 x H 40 mm

· Weight: 0.31 kg