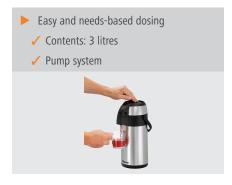

## Thermal pump can 3L

Double-walled, rotating insulated can with handle for practical storage of up to 3 litres of hot beverages. The pump system allows easy and needs-based dosing.

Diameter surface: 150 mm
Pump system: Yes
Double-walled: Yes
Temperature loss / hour approx.:

• Colour: Silver Black

Content: 3 litre(s)
 Dishwasher-suitable: No
 Material: Stainless steel Plastic

Important information:

• Properties: Base with an integrated ring for

360° rotation of the flask

Locking system