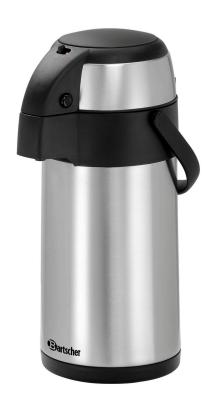

## Thermal pump can 3L

Double-walled, rotating insulated can with handle for practical storage of up to 3 litres of hot beverages. The pump system allows easy and needs-based dosing.

Diameter surface: 150 mm
Pump system: Yes
Double-walled: Yes
Temperature loss / hour approx.:

• Colour: Silver Black

Content: 3 litre(s)
 Dishwasher-suitable: No
 Material: Stainless steel Plastic

Important information:

• Properties: Base with an integrated ring for

360° rotation of the flask

Locking system

Lid with pouring mechanism Pump head can be completely

detached Simple cleaning

• Designed for: Hot drinks

Coffee machines, clear height min. 295 mm below tap

• Size: W 170 x D 170 x H 375 mm

• Weight: 1.6 kg