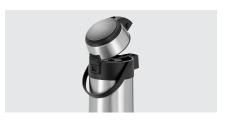

Lid with pouring mechanism Pump head can be completely

detached Simple cleaning

• Designed for: Hot drinks

Coffee machines, clear height min. 295 mm below tap

• Size: W 170 x D 170 x H 375 mm

• Weight: 1.6 kg

▶ Base with integrated ring✓ For 360° rotation of the jug

Easy cleaningPump head can be completely detached