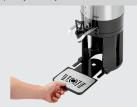

| Carrying handle:                                         | Yes                                                                                         |
|----------------------------------------------------------|---------------------------------------------------------------------------------------------|
| <ul> <li>Double-walled:</li> </ul>                       | Yes                                                                                         |
| <ul> <li>Temperature loss / hour<br/>approx.:</li> </ul> | 1 °C                                                                                        |
| <ul> <li>Filling level display:</li> </ul>               | Yes                                                                                         |
| Pump system:                                             | No                                                                                          |
| Content:                                                 | 8 litre(s)                                                                                  |
| <ul> <li>Including:</li> </ul>                           | -                                                                                           |
| <ul> <li>Important information:</li> </ul>               | -                                                                                           |
| <ul> <li>Integrated drip tray:</li> </ul>                | Yes                                                                                         |
| Material:                                                | Stainless steel                                                                             |
|                                                          | Plastic                                                                                     |
| Colour:                                                  | Silver                                                                                      |
|                                                          | Black                                                                                       |
| <ul> <li>Properties:</li> </ul>                          | Double-walled vacuum insulation                                                             |
|                                                          | Drain cock, detachable<br>Easy refilling thanks to split lid<br>Drip tray is easy to detach |
| <ul> <li>Glasses / cup height<br/>max.:</li> </ul>       | 20,5 cm                                                                                     |
| <ul> <li>Designed for:</li> </ul>                        | Cold or hot drinks                                                                          |
| • Size:                                                  | W 235 x D 350 x H 635 mm                                                                    |
| • Weight:                                                | 5 kg                                                                                        |
|                                                          |                                                                                             |

Double-walled vacuum insulation

Bartscher

Drip tray is easy to detach