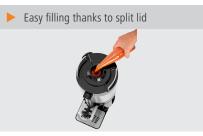

| Carrying handle:                                         | Yes                                                                                         |
|----------------------------------------------------------|---------------------------------------------------------------------------------------------|
| <ul> <li>Double-walled:</li> </ul>                       | Yes                                                                                         |
| <ul> <li>Temperature loss / hour<br/>approx.:</li> </ul> | 1 °C                                                                                        |
| <ul> <li>Filling level display:</li> </ul>               | Yes                                                                                         |
| Pump system:                                             | No                                                                                          |
| Content:                                                 | 8 litre(s)                                                                                  |
| <ul> <li>Including:</li> </ul>                           | -                                                                                           |
| <ul> <li>Important information:</li> </ul>               | -                                                                                           |
| <ul> <li>Integrated drip tray:</li> </ul>                | Yes                                                                                         |
| Material:                                                | Stainless steel                                                                             |
|                                                          | Plastic                                                                                     |
| Colour:                                                  | Silver                                                                                      |
|                                                          | Black                                                                                       |
| <ul> <li>Properties:</li> </ul>                          | Double-walled vacuum insulation                                                             |
|                                                          | Drain cock, detachable<br>Easy refilling thanks to split lid<br>Drip tray is easy to detach |
| <ul> <li>Glasses / cup height<br/>max.:</li> </ul>       | 20,5 cm                                                                                     |
| <ul> <li>Designed for:</li> </ul>                        | Cold or hot drinks                                                                          |
| • Size:                                                  | W 235 x D 350 x H 635 mm                                                                    |
| • Weight:                                                | 5 kg                                                                                        |
|                                                          |                                                                                             |