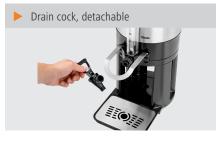

| Carrying handle:                                         | Yes                                                                                         |
|----------------------------------------------------------|---------------------------------------------------------------------------------------------|
| <ul> <li>Double-walled:</li> </ul>                       | Yes                                                                                         |
| <ul> <li>Temperature loss / hour<br/>approx.:</li> </ul> | 1 °C                                                                                        |
| <ul> <li>Filling level display:</li> </ul>               | Yes                                                                                         |
| Pump system:                                             | No                                                                                          |
| Content:                                                 | 8 litre(s)                                                                                  |
| <ul> <li>Including:</li> </ul>                           | -                                                                                           |
| <ul> <li>Important information:</li> </ul>               | -                                                                                           |
| <ul> <li>Integrated drip tray:</li> </ul>                | Yes                                                                                         |
| Material:                                                | Stainless steel                                                                             |
|                                                          | Plastic                                                                                     |
| Colour:                                                  | Silver                                                                                      |
|                                                          | Black                                                                                       |
| <ul> <li>Properties:</li> </ul>                          | Double-walled vacuum insulation                                                             |
|                                                          | Drain cock, detachable<br>Easy refilling thanks to split lid<br>Drip tray is easy to detach |
| <ul> <li>Glasses / cup height<br/>max.:</li> </ul>       | 20,5 cm                                                                                     |
| <ul> <li>Designed for:</li> </ul>                        | Cold or hot drinks                                                                          |
| • Size:                                                  | W 235 x D 350 x H 635 mm                                                                    |
| • Weight:                                                | 5 kg                                                                                        |
|                                                          |                                                                                             |