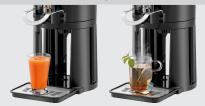

## 

8 litre capacity, double-walled vacuum insulation, easy detachable drip tray. The Iso-dispenser in stainless steel stands out thanks to its low temperature loss and always leaves behind a clean buffet.

| Carrying handle:                                         | Yes                                                                                         |
|----------------------------------------------------------|---------------------------------------------------------------------------------------------|
| <ul> <li>Double-walled:</li> </ul>                       | Yes                                                                                         |
| <ul> <li>Temperature loss / hour<br/>approx.:</li> </ul> | 1 °C                                                                                        |
| <ul> <li>Filling level display:</li> </ul>               | Yes                                                                                         |
| Pump system:                                             | No                                                                                          |
| Content:                                                 | 8 litre(s)                                                                                  |
| <ul> <li>Including:</li> </ul>                           | -                                                                                           |
| <ul> <li>Important information:</li> </ul>               | -                                                                                           |
| <ul> <li>Integrated drip tray:</li> </ul>                | Yes                                                                                         |
| Material:                                                | Stainless steel                                                                             |
|                                                          | Plastic                                                                                     |
| Colour:                                                  | Silver                                                                                      |
|                                                          | Black                                                                                       |
| <ul> <li>Properties:</li> </ul>                          | Double-walled vacuum insulation                                                             |
|                                                          | Drain cock, detachable<br>Easy refilling thanks to split lid<br>Drip tray is easy to detach |
| <ul> <li>Glasses / cup height<br/>max.:</li> </ul>       | 20,5 cm                                                                                     |
| <ul> <li>Designed for:</li> </ul>                        | Cold or hot drinks                                                                          |
| • Size:                                                  | W 235 x D 350 x H 635 mm                                                                    |
| • Weight:                                                | 5 kg                                                                                        |
|                                                          |                                                                                             |