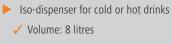

## 

8 litre capacity, double-walled vacuum insulation, easy detachable drip tray. The Iso-dispenser in stainless steel stands out thanks to its low temperature loss and always leaves behind a clean buffet.

| Carrying handle:                                         | Yes                                                                                         |
|----------------------------------------------------------|---------------------------------------------------------------------------------------------|
| <ul> <li>Double-walled:</li> </ul>                       | Yes                                                                                         |
| <ul> <li>Temperature loss / hour<br/>approx.:</li> </ul> | 1 °C                                                                                        |
| <ul> <li>Filling level display:</li> </ul>               | Yes                                                                                         |
| Pump system:                                             | No                                                                                          |
| Content:                                                 | 8 litre(s)                                                                                  |
| <ul> <li>Including:</li> </ul>                           | -                                                                                           |
| <ul> <li>Important information:</li> </ul>               | -                                                                                           |
| <ul> <li>Integrated drip tray:</li> </ul>                | Yes                                                                                         |
| Material:                                                | Stainless steel                                                                             |
|                                                          | Plastic                                                                                     |
| Colour:                                                  | Silver                                                                                      |
|                                                          | Black                                                                                       |
| <ul> <li>Properties:</li> </ul>                          | Double-walled vacuum insulation                                                             |
|                                                          | Drain cock, detachable<br>Easy refilling thanks to split lid<br>Drip tray is easy to detach |
| <ul> <li>Glasses / cup height<br/>max.:</li> </ul>       | 20,5 cm                                                                                     |
| <ul> <li>Designed for:</li> </ul>                        | Cold or hot drinks                                                                          |
| • Size:                                                  | W 235 x D 350 x H 635 mm                                                                    |
| • Weight:                                                | 5 kg                                                                                        |
|                                                          |                                                                                             |