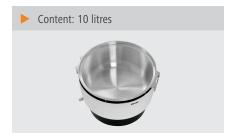

Liquid gas Gas type: · Control pressure: 50 mbar • Gas burner: Single burner · Ignition type: Piezo ignition • Pilot flame: Yes

• Ignition guard: Yes • Gas stop valve: Yes • Functions: Cooking Keeping warm • Content: 10 litre(s) · Colour: White