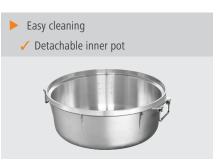

· Properties: Folding handles on side

• Inner pot: Aluminium

Can be removed Heat resistant 1 measuring beaker

· Including: 1 stirring spoon

• Power: 5,6 kW

W 600 x D 490 x H 452 mm • Size:

• Weight: 14.8 kg