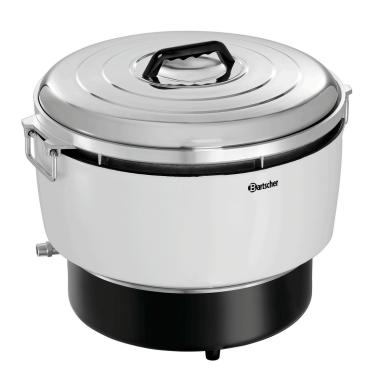

Perfectly cooked rice every time - without the need for an electricity connection. With 8 kW, up to 8.3 kg of rice can be cooked or kept warm in this gas rice cooker outside or in well-ventilated rooms.

Liquid gas Gas type: · Control pressure: 50 mbar • Gas burner: Single burner · Ignition type: Piezo ignition • Pilot flame: Yes

• Ignition guard: Yes • Gas stop valve: Yes • Functions: Cooking Keeping warm • Content: 10 litre(s) · Colour: White

Black Silver • Material: Aluminium

Enamelled Stainless steel

• Important information: Only use in a well-ventilated

room or outside

Delivery without gas connecting

set

• Operating mode: Gas Production quantity ri-50 portions ce:

· Properties: Folding handles on side

• Inner pot: Aluminium

Can be removed Heat resistant 1 measuring beaker

· Including: 1 stirring spoon

• Power: 5,6 kW

W 600 x D 490 x H 452 mm • Size:

• Weight: 14.8 kg