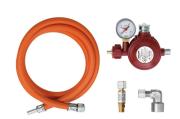

## Gas connection set GW-AI

- Suitable for commercial use:
- Important information:
- Can be used in:
- Size:
- Weight:

Yes

Inner and outer area W 64 x D 61 x H 27 mm

1.3 kg

Code-No. 500180