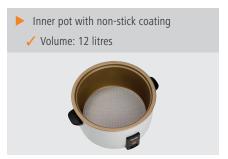

on

• Functions: Cooking

Keeping warm

• Inner pot: Non-stick coating

Heat resistant Can be removed

• Colour: White

• Power load: 2,65 kW | 230 V | 50/60 Hz

• Material: Stainless steel

Coated

Important information:Content:12 litre(s)

Production quantity ri 40 - 60 portions

ce.

• Including: 1 measuring beaker

1 rice spoon

1 Silicone mat

Operating mode: ElectroControl lamp: Cooking