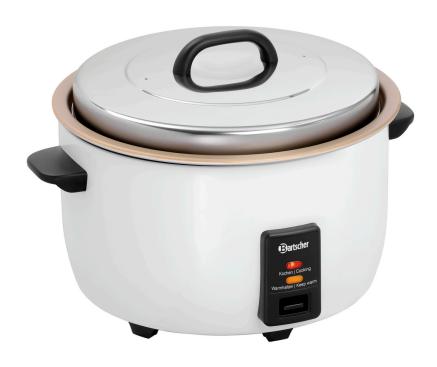

Up to 5.5 kg of rice can be cooked and kept hot in this rice cooker. Thanks to the silicone mat and non-stick removable inner pot, burning is practically impossible.

• Properties: Silicone mat as smolder protecti-

on

• Functions: Cooking

Keeping warm

• Inner pot: Non-stick coating

Heat resistant Can be removed

• Colour: White

• Power load: 2,65 kW | 230 V | 50/60 Hz

• Material: Stainless steel

Coated

Important information:Content:12 litre(s)

Production quantity ri 40 - 60 portions

ce.

• Including: 1 measuring beaker

1 rice spoon

1 Silicone mat

Operating mode: ElectroControl lamp: Cooking

Keeping warm

• ON/OFF switch: No

• Size: W 500 x D 440 x H 370 mm

• Weight: 9.8 kg