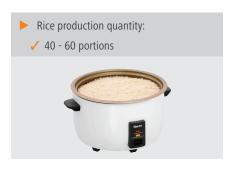

Coated

Important information:Content:12 litre(s)

Production quantity ri 40 - 60 portions

ce.

• Including: 1 measuring beaker

1 rice spoon

1 Silicone mat

Operating mode: ElectroControl lamp: Cooking