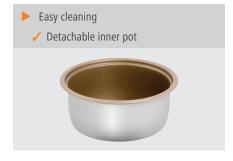

on

• Functions: Cooking

Keeping warm

• Inner pot: Non-stick coating

Heat resistant Can be removed

• Colour: White

• Power load: 2,65 kW | 230 V | 50/60 Hz

• Material: Stainless steel