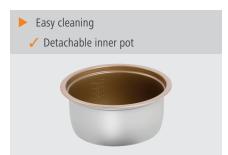

Can be removed

• Production quantity ri-25 - 40 portions

ce:

• Content: 8 litre(s)

· Including: 1 measuring beaker

1 rice spoon 1 Silicone mat

• Operating mode: Electro Control lamp: Cooking

Keeping warm