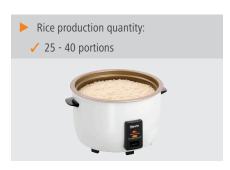

Can be removed

• Production quantity ri-25 - 40 portions

ce:

• Content: 8 litre(s)

· Including: 1 measuring beaker

1 rice spoon 1 Silicone mat

• Operating mode: Electro Control lamp: Cooking

Keeping warm