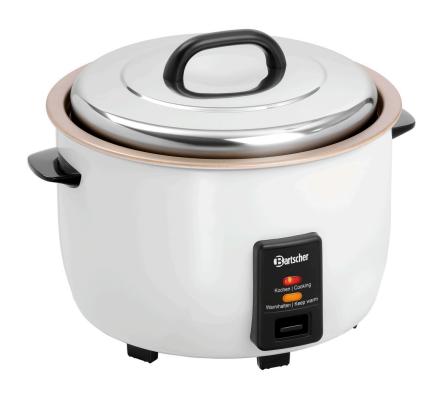

Up to 3.8 kg of rice can be cooked and kept hot in this rice cooker. Thanks to the silicone mat and nonstick removable inner pot, burning is practically impossible.

· Properties: Silicone mat as smolder protecti-

• Functions: Cooking

Keeping warm

1,95 kW | 230 V | 50/60 Hz • Power load:

• Important information:

• Material: Stainless steel

Coated

· Colour: White

Non-stick coating • Inner pot: Heat resistant