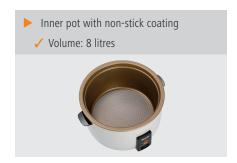

• Functions: Cooking

Keeping warm

1,95 kW | 230 V | 50/60 Hz • Power load:

• Important information:

• Material: Stainless steel

Coated

· Colour: White

Non-stick coating • Inner pot: Heat resistant

Can be removed

• Production quantity ri-25 - 40 portions

ce:

• Content: 8 litre(s)

· Including: 1 measuring beaker

1 rice spoon 1 Silicone mat

• Operating mode: Electro Control lamp: Cooking

Keeping warm