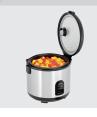

Cooking rice, steaming vegetables, fish and meat, or keeping meat warm – this rice cooker with its extensive array of accessories offers lots of added value.

• Power load: 0,7 kW | 230 V | 50/60 Hz

• Production quantity ri- 2 - 10 portions

## Production quantity rice 2 - 10 persons

Including
measuring beaker
rice spoon

1 steam insert