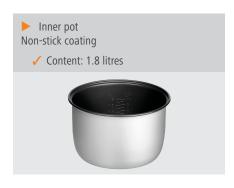

ce:

 Inner pot: Non-stick coating
 Content: 1,8 litre(s)
 Colour: Silver
 Functions: Cooking Steam Keeping warm

• Material: Stainless steel Plastic

• Important information:

• Including: 1 measuring beaker