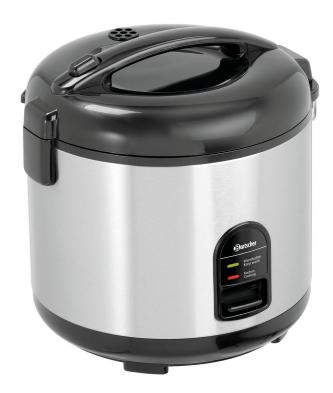

Cooking rice, steaming vegetables, fish and meat, or keeping meat warm – this rice cooker with its extensive array of accessories offers lots of added value.

• Power load: 0,7 kW | 230 V | 50/60 Hz

• Production quantity ri- 2 - 10 portions

1 rice spoon 1 steam insert

 Colour: Black
 Operating mode: Electro
 Control lamp: Cooking Keeping warm

• ON/OFF switch: Yes

• Size: W 290 x D 262 x H 293 mm

• Weight: 2.7 kg