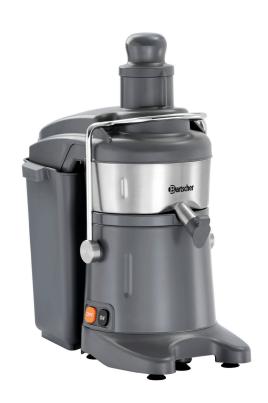

## Juicer Powerfresh

For professional high-yield juicing. Together with the large filling shaft and pulp container, the powerful motor enables easy juicing of whole fruits or even vegetables.

· Material: Plastic

Stainless steel • Diameter filling shaft: 80 mm • Speed control: 1 level • Safety switch: Yes • Control unit: Knob

• ON/OFF switch: Yes • Important information:

Including: 1 cleaning brush 0,7 kW | 230 V | 50/60 Hz • Power load:

• Properties: XXL filling shaft for whole fruits (e.g. apples) or vegetables

Spout height: 210 mm Closable spout

Storage capacity Trester contai-

ner: 7 litres

Fine stainless steel filter High-performance, low-noise

motor

Attached parts are dishwashersuitable (except basic unit) Soft and hard fruit or vegetables

• Designed for: • Rpm max.: 3,000 r. / min. (50 Hz) • Size: W 260 x D 450 x H 505 mm

· Weight: 12.9 kg High-performance, low-noise motor ✓ 3,000 rpm