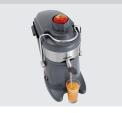

• Properties: XXL filling shaft for whole fruits (e.g. apples) or vegetables

Spout height: 210 mm Closable spout

Storage capacity Trester contai-

ner: 7 litres

Fine stainless steel filter High-performance, low-noise

XXL filling chute, 80 mm

✓ For whole fruits and vegetables

Spout height: 210 mm

A clean solution

✓ Closable spout

Fine stainless steel sieve

For thorough cleaning

✓ Including cleaning brush