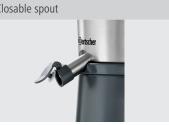

• Properties: XXL filling shaft for whole fruits (e.g. apples) or vegetables

Spout height: 210 mm Closable spout

Storage capacity Trester contai-

ner: 7 litres

Fine stainless steel filter High-performance, low-noise

XXL filling chute, 80 mm

✓ For whole fruits and vegetables

Spout height: 210 mm

A clean solution

✓ Closable spout

Fine stainless steel sieve

For thorough cleaning

✓ Including cleaning brush