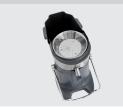

## Juicer Powerfresh

For professional high-yield juicing. Together with the large filling shaft and pulp container, the powerful motor enables easy juicing of whole fruits or even vegetables.

· Material: Plastic

• Properties: XXL filling shaft for whole fruits (e.g. apples) or vegetables

Spout height: 210 mm Closable spout

Storage capacity Trester contai-

ner: 7 litres

Fine stainless steel filter High-performance, low-noise

motor

Attached parts are dishwashersuitable (except basic unit) Soft and hard fruit or vegetables

• Designed for: • Rpm max.: 3,000 r. / min. (50 Hz) • Size: W 260 x D 450 x H 505 mm

· Weight: 12.9 kg High-performance, low-noise motor ✓ 3,000 rpm