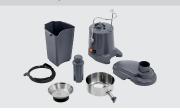

Stainless steel • Diameter filling shaft: 80 mm • Speed control: 1 level • Safety switch: Yes • Control unit: Knob

• ON/OFF switch: Yes • Important information:

Including: 1 cleaning brush 0,7 kW | 230 V | 50/60 Hz • Power load:

• Properties: XXL filling shaft for whole fruits (e.g. apples) or vegetables

Spout height: 210 mm Closable spout

Storage capacity Trester contai-

ner: 7 litres

Fine stainless steel filter High-performance, low-noise

motor

Attached parts are dishwashersuitable (except basic unit) Soft and hard fruit or vegetables

• Designed for: • Rpm max.: 3,000 r. / min. (50 Hz) • Size: W 260 x D 450 x H 505 mm

· Weight: 12.9 kg High-performance, low-noise motor ✓ 3,000 rpm

✓ Attached parts are dishwasher-suitable