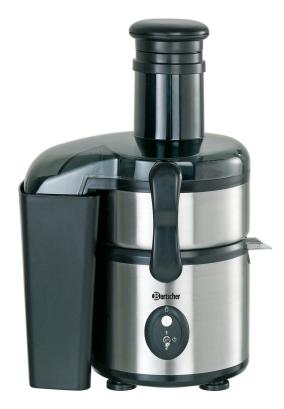

The powerful juicer works at a speed of 20,000 rpm to turn vegetables and fruit into delicious juice that is full of minerals and vitamins. It is also incredibly easy to clean because all parts can be placed in the dishwasher.

- Designed for:
- Rpm max.:
- Control unit:
- Size:
- Weight:
- Stainless steel Plastic nformation: ling shaft: 70 mm High-performance, low-noise motor Fine sieve made of stainless steel for perfect fruit enjoyment Attached parts are dishwashersuitable (except basic unit) or: Soft and hard fruit or vegetables 20,000 r. / min. C. Rocket switch W 300 x D 240 x H 430 mm 4.3 kg