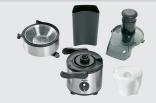

The powerful juicer works at a speed of 20,000 rpm to turn vegetables and fruit into delicious juice that is full of minerals and vitamins. It is also incredibly easy to clean because all parts can be placed in the dishwasher.

0,8 kW | 230 V | 50 Hz

1 plastic beaker, content: 1 litre

Yes

Yes

2 levels

Easy to clean

✓ Attached parts are dishwasher-suitable

3 Subject to technical modifications and errors