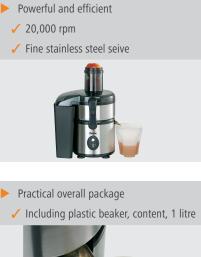

The powerful juicer works at a speed of 20,000 rpm to turn vegetables and fruit into delicious juice that is full of minerals and vitamins. It is also incredibly easy to clean because all parts can be placed in the dishwasher.

- Designed for:
- Rpm max.:
- Control unit:
- Size:
- Weight:
- Stainless steel Plastic nformation: ling shaft: 70 mm High-performance, low-noise motor Fine sieve made of stainless steel for perfect fruit enjoyment Attached parts are dishwashersuitable (except basic unit) or: Soft and hard fruit or vegetables 20,000 r. / min. C. Rocket switch W 300 x D 240 x H 430 mm 4.3 kg

0,8 kW | 230 V | 50 Hz

1 plastic beaker, content: 1 litre

Yes

Yes

2 levels

Easy to clean

✓ Attached parts are dishwasher-suitable

3 Subject to technical modifications and errors