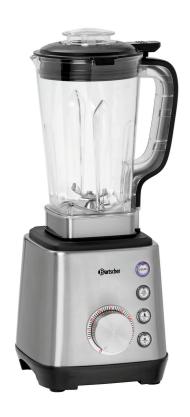

• Content: 2,6 litre(s) · Design knife:

Stainless steel

6-wing

• Filling quantity: 2 litre(s)

2,2 kW | 230 V | 50/60 Hz • Power load:

· Control unit: Toggle

Knob Yes

Stainless steel / black · Colour:

• Safety switch: On the tank

• Noise protection hood: No

• ON/OFF switch:

• Rpm max.: 30000 r. / min. • Speed control: Stepless • Pulse function: Yes · Material mixing bea-Plastic

ker:

· Designed for: Chopping

Mixing Mashing Shaking Chopping Crushing ice

• Setting feet: hard rubber Including: 1 stamper • Material: Stainless steel Plastic

• Important information:

Smoothies / juices · Programs:

Soups / sauces

Crushed ice / iced drinks

· Motor protection: Yes • BPA-free: yes · BPA-free:

• Size:

· Weight:

• Properties:

3 preset programs + pulse functi-Filling opening at top of the unit Integrated dosing cap

0.1 mg/kg

Handy handle Durable stainless steel coupling