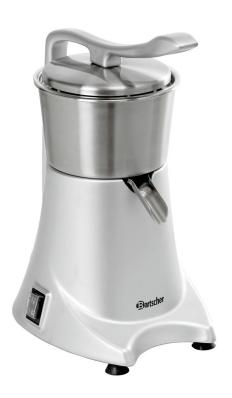

## **Citrus Press CS1**

## Bartscher

Fruity and fresh: Wizz up orange, grapefruit or pomegranate juice quickly and easily.

| <ul> <li>Power load:</li> <li>ON/OFF switch:</li> </ul> | 0,23 kW   230 V   50/60 Hz<br>Yes                |
|---------------------------------------------------------|--------------------------------------------------|
| Pressing cone:                                          | Detachable<br>Stainless steel                    |
| Juice container:                                        | Dishwasher-suitable<br>Detachable                |
|                                                         | Stainless steel<br>Dishwasher-suitable           |
| <ul> <li>Designed for:</li> </ul>                       | Pomegranate<br>Oranges                           |
| • Material:                                             | Grapefruits<br>Cast aluminium<br>Stainless steel |
| <ul> <li>Important information:</li> </ul>              | -                                                |
| Control unit:                                           | Automatic activation by closing the lever arm    |
| <ul> <li>Properties:</li> </ul>                         | -                                                |
| Rpm max.:                                               | 980 r. / min.                                    |
| Colour:                                                 | Silver                                           |
| • Size:                                                 | W 220 x D 330 x H 375 mm                         |
| <ul> <li>Weight:</li> </ul>                             | 8.6 kg                                           |
|                                                         |                                                  |
|                                                         |                                                  |

Juice container and pressing cone are removable and dishwasher-safe