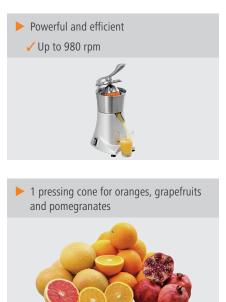

## Bartscher

Fruity and fresh: Wizz up orange, grapefruit or pomegranate juice quickly and easily.

| <ul> <li>Power load:</li> <li>ON/OFF switch:</li> </ul> | 0,23 kW   230 V   50/60 Hz<br>Yes                |
|---------------------------------------------------------|--------------------------------------------------|
| Pressing cone:                                          | Detachable<br>Stainless steel                    |
| Juice container:                                        | Dishwasher-suitable<br>Detachable                |
|                                                         | Stainless steel<br>Dishwasher-suitable           |
| <ul> <li>Designed for:</li> </ul>                       | Pomegranate<br>Oranges                           |
| • Material:                                             | Grapefruits<br>Cast aluminium<br>Stainless steel |
| <ul> <li>Important information:</li> </ul>              | -                                                |
| Control unit:                                           | Automatic activation by closing the lever arm    |
| <ul> <li>Properties:</li> </ul>                         | -                                                |
| Rpm max.:                                               | 980 r. / min.                                    |
| Colour:                                                 | Silver                                           |
| • Size:                                                 | W 220 x D 330 x H 375 mm                         |
| <ul> <li>Weight:</li> </ul>                             | 8.6 kg                                           |
|                                                         |                                                  |
|                                                         |                                                  |