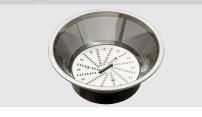

· Control unit: Toggle • ON/OFF switch: Yes

Attached parts are dishwasher-· Properties:

suitable (except basic unit) Fine sieve made of stainless steel for perfect fruit enjoyment Extracting juice from whole fruits (e.g. apple) or vegetables easily High-performance, low-noise

• Size: W 210 x D 310 x H 400 mm

• Weight: 4.4 kg

Powerful, low-noise motor

✓ 2 speeds

✓ Max. 18,000 rpm

Fine stainless steel sieve for perfect fruit enjoyment

Quick and easy to clean

✓ Dishwasher-safe attachments