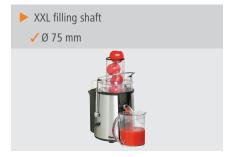

Pure fruit enjoyment: Vitamin-rich juice in a flash. Really easy juicing of whole fruits (e.g. apples) or vegetables without prior cutting.

· Diameter filling shaft: 75 mm

• Designed for: Soft and hard fruit or vegetables • Power load: 0,7 kW | 230 V | 50/60 Hz

XXL filling chute · Including: 1 plastic beaker with splash-

guard, content: 1 litre 1 cleaning brush

• Material: Stainless steel

Important information:

• Rpm max.: 18,000 r. / min. • Speed control: 2 levels