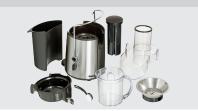

XXL filling chute · Including: 1 plastic beaker with splash-

guard, content: 1 litre 1 cleaning brush

• Material: Stainless steel

Important information:

• Rpm max.: 18,000 r. / min. • Speed control: 2 levels

▶ Including

✓ Cleaning brush

✓ Plastic basin with spray protection

For hard and soft fruit and vegetables