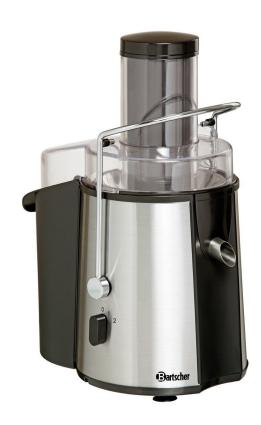

Pure fruit enjoyment: Vitamin-rich juice in a flash. Really easy juicing of whole fruits (e.g. apples) or vegetables without prior cutting.

· Diameter filling shaft: 75 mm

• Designed for: Soft and hard fruit or vegetables • Power load: 0,7 kW | 230 V | 50/60 Hz

· Control unit: Toggle • ON/OFF switch: Yes

Attached parts are dishwasher-· Properties:

suitable (except basic unit) Fine sieve made of stainless steel for perfect fruit enjoyment Extracting juice from whole fruits (e.g. apple) or vegetables easily High-performance, low-noise

• Size: W 210 x D 310 x H 400 mm

• Weight: 4.4 kg

Powerful, low-noise motor

✓ 2 speeds

✓ Max. 18,000 rpm

Fine stainless steel sieve for perfect fruit enjoyment

Quick and easy to clean

✓ Dishwasher-safe attachments