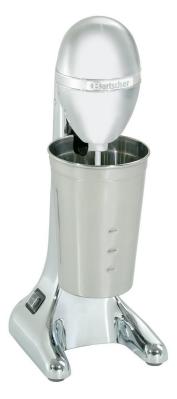

| <ul> <li>Power load:</li> </ul>                   | 0,085 kW   230 V   50 Hz       |  |
|---------------------------------------------------|--------------------------------|--|
| Control unit:                                     | Electronic                     |  |
|                                                   | Knob                           |  |
| Content:                                          | 0,7 litre(s)                   |  |
| <ul> <li>Material mixing bea-<br/>ker:</li> </ul> | Chrome-nickel steel            |  |
| <ul> <li>Material mixing rod:</li> </ul>          | Stainless steel                |  |
| <ul> <li>Material mixing disk:</li> </ul>         | Plastic                        |  |
| <ul> <li>Number of mixers:</li> </ul>             | 1                              |  |
| Properties:                                       | Beaker and mixer rod are dish- |  |
|                                                   | washer-suitable                |  |
|                                                   | Easily legible scale           |  |
|                                                   | With swivel head               |  |
|                                                   | Safe stand                     |  |
| <ul> <li>Important information:</li> </ul>        | -                              |  |
| <ul> <li>Speed control:</li> </ul>                | 2 levels                       |  |
| <ul> <li>Setting feet:</li> </ul>                 | Safety feet                    |  |
| Designed for:                                     | Mixing                         |  |
|                                                   | Shaking                        |  |
| <ul> <li>ON/OFF switch:</li> </ul>                | Yes                            |  |
| Material:                                         | Stainless steel                |  |
|                                                   | Chrome-plated                  |  |
|                                                   | Plastic                        |  |
| • Size:                                           | W 135 x D 185 x H 365 mm       |  |
| • Weight:                                         | 1.4 kg                         |  |