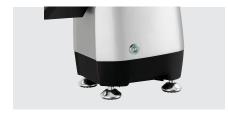

Magnetic contact switch on lid • Safety switch:

• Properties: 4 feet, anti-slip

• ON/OFF switch:

• Power load: 0,2 kW | 230 V | 50/60 Hz

• Material: Cast aluminium Stainless steel

Plastic

• Important information: Collection tray not included in