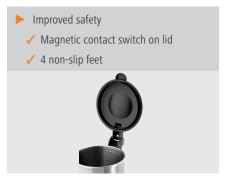

This powerful ice crusher can produce up to 120 kg of crushed ice per hour for caipirinhas, mojitos, iced coffee and other drinks. The non-slip feet and contact switch on the lid of the ice container ensure top safety for this powerful appliance.

Magnetic contact switch on lid • Safety switch:

• Properties: 4 feet, anti-slip

• ON/OFF switch:

• Power load: 0,2 kW | 230 V | 50/60 Hz

• Material: Cast aluminium Stainless steel

Plastic

• Important information: Collection tray not included in