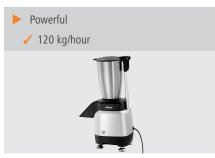

This powerful ice crusher can produce up to 120 kg of crushed ice per hour for caipirinhas, mojitos, iced coffee and other drinks. The non-slip feet and contact switch on the lid of the ice container ensure top safety for this powerful appliance.