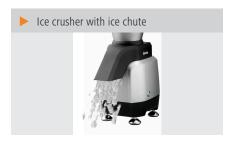

This powerful ice crusher can produce up to 120 kg of crushed ice per hour for caipirinhas, mojitos, iced coffee and other drinks. The non-slip feet and contact switch on the lid of the ice container ensure top safety for this powerful appliance.