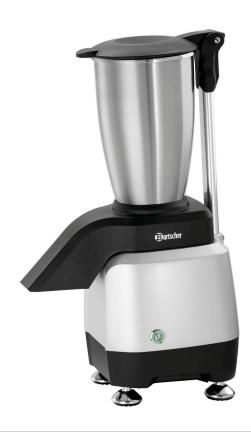

• Max. height of collecti- 165 mm

on tray: · Colour:

Silver Black

• Model: With ice chute • Content of ice contai-3 litre(s)

ner:

• Properties ice tray: With lid Detachable

• Production max.: 120 kg / h • Protection class:

Magnetic contact switch on lid • Safety switch:

• Properties: 4 feet, anti-slip

• ON/OFF switch:

• Power load: 0,2 kW | 230 V | 50/60 Hz

• Material: Cast aluminium Stainless steel

Plastic

• Important information: Collection tray not included in

delivery

W 300 x D 185 x H 520 mm • Size:

• Weight: 5.4 kg