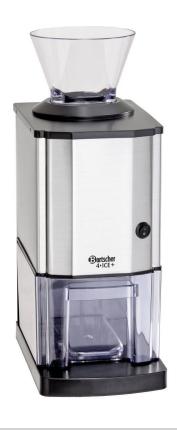

## Ice crusher 4ICE+

Excellent for preparing cocktails

► Ideal for bottle coolers

Collection tray: approx. 3.5 litres / 1.75 kg

Safety shutdown in case of collection tray removal

Excellent for preparing cocktails, drinks and frozen desserts, as well as for optimum presentation of fruit and food or for cooling beverages.

· Colour:

• Power load: 0,08 kW | 230 V | 50 Hz

• Production max.: 15 kg / h • ON/OFF switch: Yes • Material: Stainless steel Plastic

• Important information: · Colour: Black • Safety switch: 1,75 kg Storage capacity col-

lection tray:

Model: With collection tray • Properties ice tray: Diameter at top: 140 mm

Filling opening: 40 x 60 mm

Detachable

Collection tray can be removed • Properties: 4 setting feet with suction pads

• Content of ice contai-3,5 litre(s)

ner:

• Protection class:

W 172 x D 290 x H 460 mm • Size:

• Weight: 3.5 kg