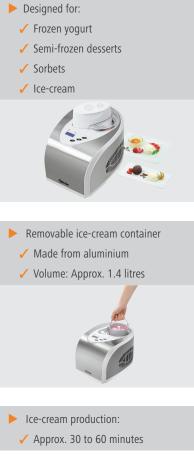

## • Control unit:

----

- Content:
- Cooling:
- Digital display:
- Designed for:
- Freezing range to:
- Ice production:
- Properties ice tray:
- Material:
- Including:
- Important information:
- Colour:
- ON/OFF switch:
- Coolant:Size:
- Weight:
- Half-frozen desserts Sorbets Ice cream Approx. -35 °C Approx. 30 to 60 minutes Can be removed Material: Aluminium Stainless steel Plastic 1 ice portioning spoon 1 measuring beaker -Silver White Yes R600a / 0.026 kg