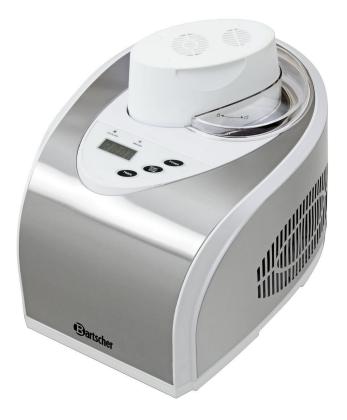

## Ice-cream maker 1,4L

## Bartscher

For the fast preparation of fresh types of ice-cream to your exact taste! Sorbets, semi-frozen desserts, and frozen yogurts are also child's play with this machine.

Power load:

## • Control unit:

----

- Content:
- Cooling:
- Digital display:
- Designed for:
- Freezing range to:
- Ice production:
- Properties ice tray:
- Material:
- Including:
- Important information:
- Colour:
- ON/OFF switch:
- Coolant:Size:
- Weight:
- Half-frozen desserts Sorbets Ice cream Approx. -35 °C Approx. 30 to 60 minutes Can be removed Material: Aluminium Stainless steel Plastic 1 ice portioning spoon 1 measuring beaker -Silver White Yes R600a / 0.026 kg

0,15 kW | 230 V | 50 Hz

Electronic Knob

1,4 litre(s)

Yes Frozen yogurt

Compressor

W 290 x D 390 x H 315 mm 10.1 kg