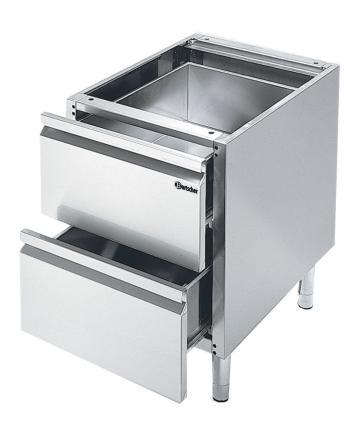

Height-adjustable feet: Yes
Sub-counter unit type: Drawers
Material: CNS 18/10
Important information: -

• Number of drawers: 2

• Size drawer: W 309 x D 500 x H 150 mm

• Series: 600

• Size: W 400 x D 550 x H 580 mm

• Weight: 21 kg

## Base unit 600, W400, 2dr

Add on Products

**Device linking strip** • Important information: Material: CNS 18/10 W 5 x D 530 x H 15 mm • Size: • Weight: