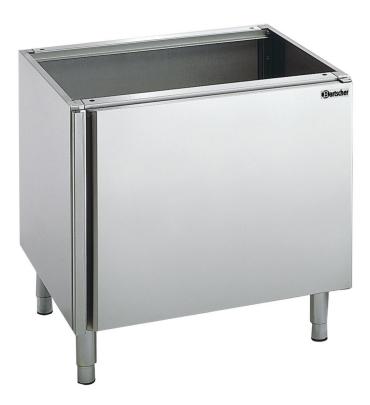

Height-adjustable feet: Yes
Sub-counter unit type: Leaf door
Material: CNS 18/10
Important information: -

• Series: 600

• Size: W 400 x D 550 x H 580 mm

• Weight: 16 kg

## Base unit 600, W400, 1D, IS

Add on Products

**Device linking strip** • Important information: Material: CNS 18/10 • Size: W 5 x D 530 x H 15 mm • Weight: