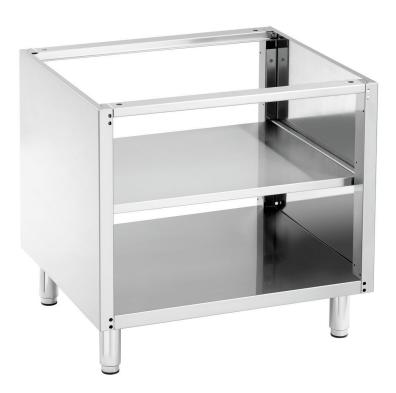

• Height-adjustable feet: Yes • Sub-counter unit type: • Material: CNS 18/10 • Important information:

• Series:

• Size:

W 600 x D 550 x H 580 mm

• Weight: 16 kg