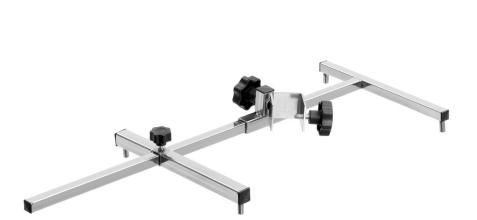

## Hand blender holder 600

- ► Huge time savings
- More flexibility in the kitchen

Food can be chopped, puréed and heated up whilst stirring with the aid of the hand blender holder

- The position and angle of the hand blender can be adjusted
- ✓ Pot diameter max.: 600 mm
- ✓ Hand blender diameter: 25 40 mm
- ✓ Designed for the motor blocks and hand blenders: 130130, 130131, 130132, 130133, 130134, 130135, 130136

• Properties: Adjustable position and angle

• Material: Stainless steel

Important information:

• Size: W 255 x D 625 x H 70 mm

• Weight: 1.2 kg