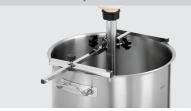

## Hand blender holder 600

- ► Huge time savings
- More flexibility in the kitchen

Food can be chopped, puréed and heated up whilst stirring with the aid of the hand blender holder

- The position and angle of the hand blender can be adjusted
- ✓ Pot diameter max.: 600 mm
- ✓ Hand blender diameter: 25 40 mm
- ✓ Designed for the motor blocks and hand blenders: 130130, 130131, 130132, 130133, 130134, 130135, 130136

Huge time savings and more flexibility in the kitchen – food can be chopped, puréed and heated up whilst stirring with the aid of the hand blender holder.

• Hand blender diame- 25 - 40 mm

ter:

• Pot diameter max: 600 mm