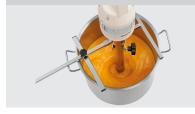

## Hand blender holder 600

- ► Huge time savings
- More flexibility in the kitchen

Food can be chopped, puréed and heated up whilst stirring with the aid of the hand blender holder

- The position and angle of the hand blender can be adjusted
- ✓ Pot diameter max.: 600 mm
- ✓ Hand blender diameter: 25 40 mm
- ✓ Designed for the motor blocks and hand blenders: 130130, 130131, 130132, 130133, 130134, 130135, 130136

Huge time savings and more flexibility in the kitchen – food can be chopped, puréed and heated up whilst stirring with the aid of the hand blender holder.

• Hand blender diame- 25 - 40 mm

ter:

• Pot diameter max: 600 mm