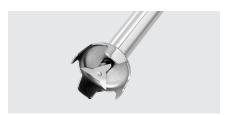

• Important information: -

Material: CNS 18/10
Processing max.: Approx 250 litres
Design knife: Ø 60 mm

3 cutters

Length mixing rod: 600 mmDesigned for: Mixing

Mashing Chopping

• Size: W 90 x D 90 x H 630 mm