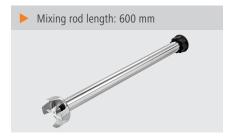

## Mixing bar STM3 600

▶ Designed for the motor blocks STM3

Extremely flexible — set the mixing rod to your individual needs. The freely configurable combination possibilities of motor blocks of varying performance levels, mixing rods in various lengths, a whisk and a wall holder for mashing, mixing and chopping of warm and cold food leave nothing to be desired.

• Important information: -

Material: CNS 18/10
Processing max.: Approx 250 litres
Design knife: Ø 60 mm

3 cutters

Length mixing rod: 600 mmDesigned for: Mixing

Mashing Chopping

• Size: W 90 x D 90 x H 630 mm