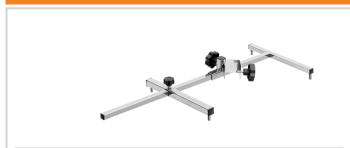

## Hand blender holder 600

• Hand blender diameter: • Pot diameter max:

• Properties: • Material:

• Important information:

• Size:

• Weight:

25 - 40 mm

Adjustable position and angle

Stainless steel

W 255 x D 625 x H 70 mm

1.2 kg