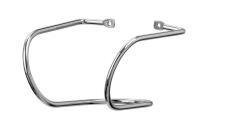

## Wall holder STM3 WH1

CNS 18/10

• Not included in delivery:

• Important information:

• Size:

• Weight:

Attachment material

CNS 18/10

W 140 x D 135 x H 90 mm

0.17 kg

Code-No. 130138