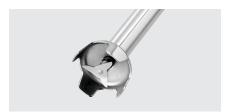

Length mixing rod: 500 mmDesign knife: Ø 60 mm

3 cutters

Processing max.: Approx 150 litres Material: CNS 18/10

• Important information:

• Designed for: Mixing

Mashing Chopping

• Size: W 90 x D 90 x H 530 mm