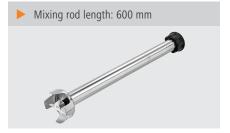

Length mixing rod: 500 mmDesign knife: Ø 60 mm

3 cutters

Processing max.: Approx 150 litres Material: CNS 18/10

• Important information:

• Designed for: Mixing

Mashing Chopping

• Size: W 90 x D 90 x H 530 mm