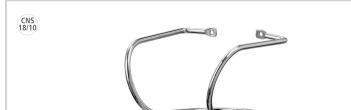

## Wall holder STM3 WH1

• Not included in delivery:

• Important information:

• Size:

• Weight:

Attachment material CNS 18/10

W 140 x D 135 x H 90 mm

0.17 kg