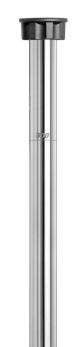

## Mixing bar STM3 500

Designed for the motor blocks STM3

Extremely flexible — set the mixing rod to your individual needs. The freely configurable combination possibilities of motor blocks of varying performance levels, mixing rods in various lengths, a whisk and a wall holder for mashing, mixing and chopping of warm and cold food leave nothing to be desired.

Length mixing rod: 500 mmDesign knife: Ø 60 mm

3 cutters

Processing max.: Approx 150 litres Material: CNS 18/10

• Important information:

• Designed for: Mixing

Mashing Chopping

• Size: W 90 x D 90 x H 530 mm