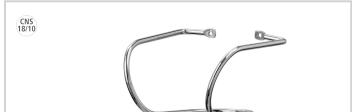

## Wall holder STM3 WH1

• Not included in delivery:

• Important information:

• Size:

• Weight:

Attachment material

CNS 18/10

W 140 x D 135 x H 90 mm

0.17 kg

Code-No. 130138