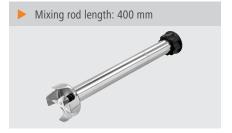

Length mixing rod: 400 mmDesign knife: Ø 60 mm

3 cutters

Processing max.: Approx 80 litres Material: CNS 18/10

• Important information:

• Designed for: Mixing

Mashing Chopping

• Size: W 90 x D 90 x H 430 mm