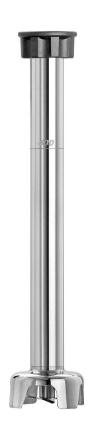

## Mixing bar STM3 400

Designed for the motor blocks STM3

Extremely flexible — set the mixing rod to your individual needs. The freely configurable combination possibilities of motor blocks of varying performance levels, mixing rods in various lengths, a whisk and a wall holder for mashing, mixing and chopping of warm and cold food leave nothing to be desired.

Length mixing rod: 400 mmDesign knife: Ø 60 mm

3 cutters

Processing max.: Approx 80 litres Material: CNS 18/10

• Important information:

• Designed for: Mixing

Mashing Chopping

• Size: W 90 x D 90 x H 430 mm