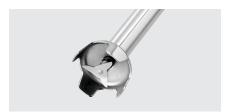

Length mixing rod: 400 mmDesign knife: Ø 60 mm

3 cutters

Processing max.: Approx 80 litres Material: CNS 18/10

• Important information:

• Designed for: Mixing

Mashing Chopping

• Size: W 90 x D 90 x H 430 mm