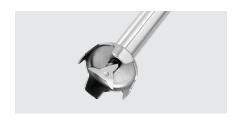

Length mixing rod: 300 mm
Processing max.: Approx 30 litres
Material: CNS 18/10

Important information:

• Designed for: Mixing

Mashing Chopping

• Design knife: Ø 60 mm 3 cutters

• Size: W 90 x D 90 x H 330 mm