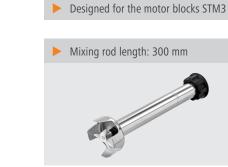

## Mixing bar STM3 300

300

Extremely flexible — set the mixing rod to your individual needs. The freely configurable combination possibilities of motor blocks of varying performance levels, mixing rods in various lengths, a whisk and a wall holder for mashing, mixing and chopping of warm and cold food leave nothing to be desired.

Length mixing rod: 300 mm
Processing max.: Approx 30 litres
Material: CNS 18/10

Important information:

• Designed for: Mixing

Mashing Chopping

• Design knife: Ø 60 mm 3 cutters

• Size: W 90 x D 90 x H 330 mm