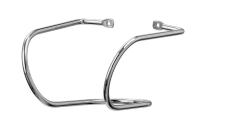

## Wall holder STM3 WH1

CNS 18/10

• Not included in delivery:

• Important information:

• Size:

• Weight:

Attachment material

CNS 18/10

W 140 x D 135 x H 90 mm

0.17 kg

Code-No. 130138