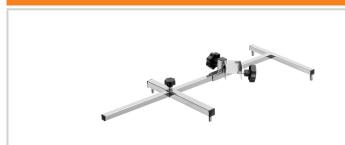

## Hand blender holder 600

• Hand blender diameter: • Pot diameter max:

• Properties: • Material:

• Important information:

• Size:

• Weight:

25 - 40 mm

Adjustable position and angle

Stainless steel

W 255 x D 625 x H 70 mm

1.2 kg