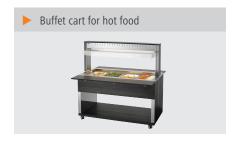

## **Buffet trolley W4110-200A**

The mobile buffet solution with a modern wooden design – this buffet cart has germ protection and LED lighting. It is designed for four 1/1 GN containers and uses the bain-marie principle to keep buffet dishes warm and to retain their quality and appeal.