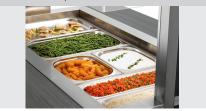

• Power load: 3,016 kW | 230 V | 50 Hz

· Number of tanks:

30 °C to 90 °C • Temperature range:

· Tray slide:

Folding

Dimensions: B 1,495 x T 250 mm

• Basin size, GN format: 4 x 1/1 GN ON/OFF Control lamp: • Drain cock: Yes Connection cable type: Spiral cable • Length cable: 1,6 m Germ guard: Yes · Lighting:

Can be switched separately • Delivery state: Permanently mounted Stainless steel sink · Properties: · Colour: Anthracite · Not included in delive-**GN** containers

· Depth GN container

max.:

200 mm

Including: 4 bars: Length 528 mm, width