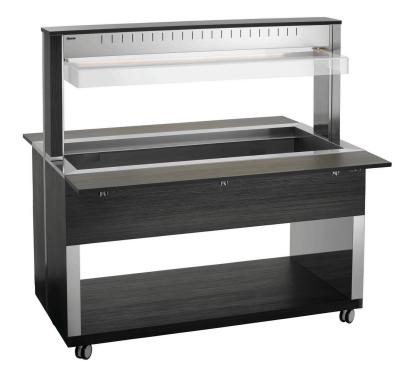

## **Buffet trolley W4110-200A**

The mobile buffet solution with a modern wooden design – this buffet cart has germ protection and LED lighting. It is designed for four 1/1 GN containers and uses the bain-marie principle to keep buffet dishes warm and to retain their quality and appeal.

30 mm

Plastic

· Material: Laminated wood

Stainless steel

• Important information:

• Swivel casters: 6 swivel casters, 2 with brake W 1,495 x D 1,250 x H 1,520 • Size:

mm

• Weight: 133.5 kg