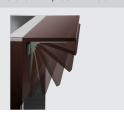

• Power load: 3,016 kW | 230 V | 50 Hz

· Number of tanks:

30 °C to 90 °C • Temperature range: · Tray slide: yes

Folding

Dimensions: B 1,495 x T 250 mm

• Basin size, GN format: 4 x 1/1 GN ON/OFF Control lamp: • Drain cock: Yes • Connection cable type: Spiral cable • Length cable: 1,6 m Germ guard: Yes · Lighting:

√ 4 x 1/1 GN

✓ Max. depth of GN containers: 200 mm

With tray slide

✓ Hinged

✓ Dimensions: W 1,495 x D 250 mm

Lighting

Can be controlled separately