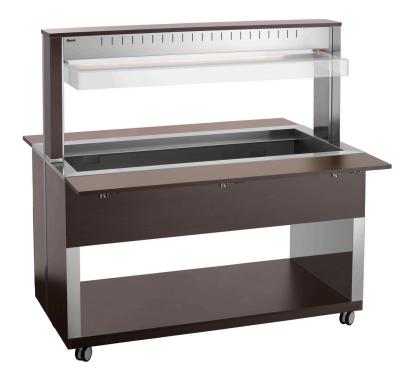

## **Buffet trolley W4110-200W**

The mobile buffet solution with a modern wooden design – this buffet cart has germ protection and LED lighting. It is designed for four 1/1 GN containers and uses the bain-marie principle to keep buffet dishes warm and to retain their quality and appeal.

• Power load: 3,016 kW | 230 V | 50 Hz

· Number of tanks:

30 °C to 90 °C • Temperature range: · Tray slide: yes

Folding

Dimensions: B 1,495 x T 250 mm

• Basin size, GN format: 4 x 1/1 GN ON/OFF Control lamp: • Drain cock: Yes • Connection cable type: Spiral cable • Length cable: 1,6 m Germ guard: Yes · Lighting:

Can be switched separately • Delivery state: Permanently mounted Stainless steel sink · Properties: · Colour: Wenge

· Not included in delive-

· Depth GN container

max.:

200 mm

**GN** containers

Including: 4 bars: Length 528 mm, width

30 mm

· Material: Laminated wood

> Stainless steel Plastic

• Important information:

• Swivel casters: 6 swivel casters, 2 with brake W 1,250 x D 1,495 x H 1,520 • Size:

mm

• Weight: 133.5 kg

Designed for: