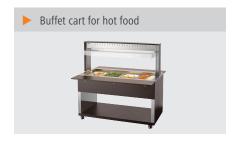

## **Buffet trolley W4110-200W**

The mobile buffet solution with a modern wooden design – this buffet cart has germ protection and LED lighting. It is designed for four 1/1 GN containers and uses the bain-marie principle to keep buffet dishes warm and to retain their quality and appeal.