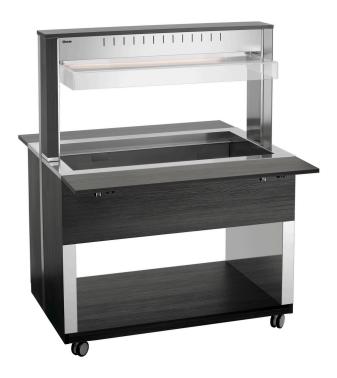

## Bartscher

The mobile buffet solution with a modern wooden design – this buffet cart has germ protection and LED lighting. It is designed for three 1/1 GN containers and uses the bain-marie principle to keep buffet dishes warm and to retain their quality and appeal.

| <ul> <li>Power load:</li> <li>Number of tanks:</li> <li>Temperature range:</li> <li>Tray slide:</li> </ul>                                                         | 2,262 kW   230 V   50 Hz<br>1<br>30 °C to 90 °C<br>yes<br>Folding                             |
|--------------------------------------------------------------------------------------------------------------------------------------------------------------------|-----------------------------------------------------------------------------------------------|
| <ul> <li>Basin size, GN format:</li> <li>Control lamp:</li> <li>Drain cock:</li> <li>Connection cable type:</li> <li>Length cable:</li> <li>Germ guard:</li> </ul> | Dimensions: B 1,170 x T 250 mm<br>3 x 1/1 GN<br>ON/OFF<br>Yes<br>Spiral cable<br>1,6 m<br>Yes |
| • Lighting:                                                                                                                                                        | LED<br>Can be switched separately                                                             |
| <ul> <li>Delivery state:</li> <li>Properties:</li> <li>Colour:</li> <li>Not included in delivery:</li> </ul>                                                       | Permanently mounted<br>Stainless steel sink<br>Anthracite<br>GN containers                    |
| <ul> <li>Depth GN container<br/>max.:</li> </ul>                                                                                                                   | 200 mm                                                                                        |
| Including:                                                                                                                                                         | 3 bars: Length 528 mm, width<br>30 mm                                                         |
| • Material:                                                                                                                                                        | Laminated wood<br>Stainless steel<br>Plastic                                                  |
| <ul> <li>Important information:</li> </ul>                                                                                                                         | -                                                                                             |
| <ul> <li>Swivel casters:</li> </ul>                                                                                                                                | 4 swivel casters, 2 with brake                                                                |
| • Size:                                                                                                                                                            | W 1,170 x D 1,250 x H 1,510<br>mm                                                             |
| • Weight:                                                                                                                                                          | 113.4 kg                                                                                      |