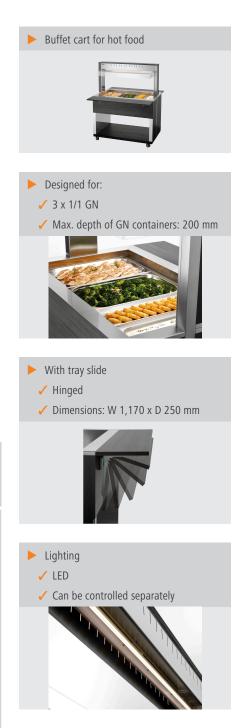

## Bartscher

The mobile buffet solution with a modern wooden design – this buffet cart has germ protection and LED lighting. It is designed for three 1/1 GN containers and uses the bain-marie principle to keep buffet dishes warm and to retain their quality and appeal.

| <ul> <li>Power load:</li> <li>Number of tanks:</li> <li>Temperature range:</li> <li>Tray slide:</li> </ul>                                                         | 2,262 kW   230 V   50 Hz<br>1<br>30 °C to 90 °C<br>yes<br>Folding                             |
|--------------------------------------------------------------------------------------------------------------------------------------------------------------------|-----------------------------------------------------------------------------------------------|
| <ul> <li>Basin size, GN format:</li> <li>Control lamp:</li> <li>Drain cock:</li> <li>Connection cable type:</li> <li>Length cable:</li> <li>Germ guard:</li> </ul> | Dimensions: B 1,170 x T 250 mm<br>3 x 1/1 GN<br>ON/OFF<br>Yes<br>Spiral cable<br>1,6 m<br>Yes |
| • Lighting:                                                                                                                                                        | LED<br>Can be switched separately                                                             |
| <ul> <li>Delivery state:</li> <li>Properties:</li> <li>Colour:</li> <li>Not included in delivery:</li> </ul>                                                       | Permanently mounted<br>Stainless steel sink<br>Anthracite<br>GN containers                    |
| <ul> <li>Depth GN container<br/>max.:</li> </ul>                                                                                                                   | 200 mm                                                                                        |
| Including:                                                                                                                                                         | 3 bars: Length 528 mm, width<br>30 mm                                                         |
| • Material:                                                                                                                                                        | Laminated wood<br>Stainless steel<br>Plastic                                                  |
| <ul> <li>Important information:</li> </ul>                                                                                                                         | -                                                                                             |
| <ul> <li>Swivel casters:</li> </ul>                                                                                                                                | 4 swivel casters, 2 with brake                                                                |
| • Size:                                                                                                                                                            | W 1,170 x D 1,250 x H 1,510<br>mm                                                             |
| • Weight:                                                                                                                                                          | 113.4 kg                                                                                      |